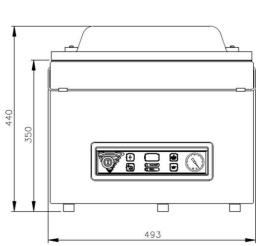

# **DIMENSIONS**

In mm

OUTER DIMENSIONS Jumbo 42

| Model                      | Dimensions (mm)                        |                      |                  |                            |               |                |
|----------------------------|----------------------------------------|----------------------|------------------|----------------------------|---------------|----------------|
|                            | Chamber<br>(usable space)<br>L x W x H | Machine<br>L x W x H | Voltage*<br>(Hz) | Pump<br>capacity<br>(m³/h) | Power<br>(kW) | Weight<br>(kg) |
| Jumbo 42                   | 370 x 420 x 180                        | 528 x 493 x 440      | 230V-1-50        | 16                         | 0,6 kW        | 58             |
| * Other voltages available |                                        |                      |                  |                            |               |                |