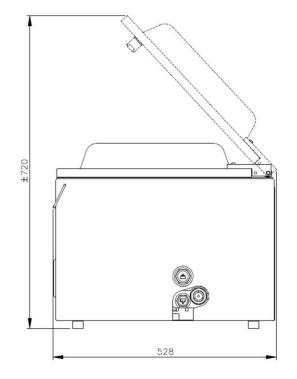

# **DIMENSIONS**

In mm

OUTER DIMENSIONS Jumbo 42

| Model                      | Dimensions (mm)                        |                      |                  |                            |               |                |
|----------------------------|----------------------------------------|----------------------|------------------|----------------------------|---------------|----------------|
|                            | Chamber<br>(usable space)<br>L x W x H | Machine<br>L x W x H | Voltage*<br>(Hz) | Pump<br>capacity<br>(m³/h) | Power<br>(kW) | Weight<br>(kg) |
| Jumbo 42                   | 370 x 420 x 180                        | 528 x 493 x 440      | 230V-1-50        | 16                         | 0,6 kW        | 58             |
| * Other voltages available |                                        |                      |                  |                            |               |                |