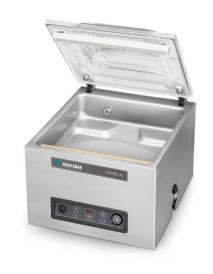

#### **DESCRIPTION**

The robust, stainless steel Jumbo 42 vacuum packaging machine is standard equipped with a Busch vacuum pump and Time control with a 1 program memory. This table-top model complies with CE standards.

#### **FEATURES**

- Standard with 1 seal bar (front): 420 mm
- Standard double seal (two wires). Optional without extra costs: Cut-off/Wide seal
- Seal bars easily removable for cleaning and maintenance purposes
- Pump capacity: 16 m<sup>3</sup>/h Busch vacuum pump
- Pump maintenance and cleaning program
- Machine cycle: 20-40 sec
- Standard Time control with a 1 program memory
- Deep drawn stainless steel vacuum chamber
- Stainless steel exterior and transparent lid
- Comes with insert plate for a faster cycle and product adjustment