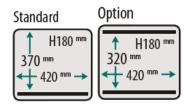

# **DIMENSIONS**

In mm

OUTER DIMENSIONS Jumbo 42

| Model                      | Dimensions (mm)                        |                      |                  |                            |               |                |
|----------------------------|----------------------------------------|----------------------|------------------|----------------------------|---------------|----------------|
|                            | Chamber<br>(usable space)<br>L x W x H | Machine<br>L x W x H | Voltage*<br>(Hz) | Pump<br>capacity<br>(m³/h) | Power<br>(kW) | Weight<br>(kg) |
| Jumbo 42                   | 370 x 420 x 180                        | 528 x 493 x 440      | 230V-1-50        | 16                         | 0,6 kW        | 58             |
| * Other voltages available |                                        |                      |                  |                            |               |                |