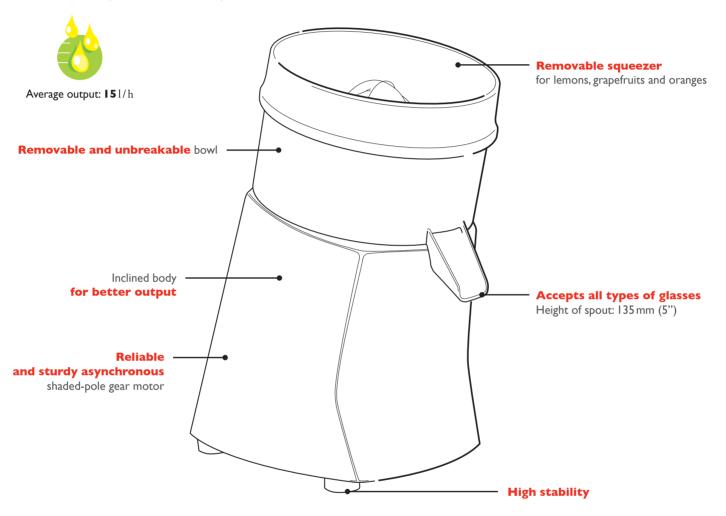

### The citrus juicer #71C is easy to use and very silent.

To use everywhere you need a fresh squeezed citrus juice: health food stores, hotels, bars, restaurants, cafeterias, ice cream shops, institutions, hospitals and even at home.

#### You will find the citrus juicer of your need to make citrus juices either in a glass or in a jug.

Equipped with powerful asynchronous motors, these appliances allow you to squeeze all types of citrus: lime, lemon, orange or grapefruit. All of these juicers are easy to use and clean: all the parts which are in contact with the fruits are removable.

🖰 **I 5** l /h

🖰 **30**1/h

**30**1/h

**30**1/h

**50**1/h

### A juicer that you can clean quickly and easily.

Just wash the main different parts of the top that you can remove from the base in a simple movement: bowl, grid, ring and squeezer.

60 years of wordlwide experience on the juice market: all Santos juicers keep flavour and all vitamins from fruits.