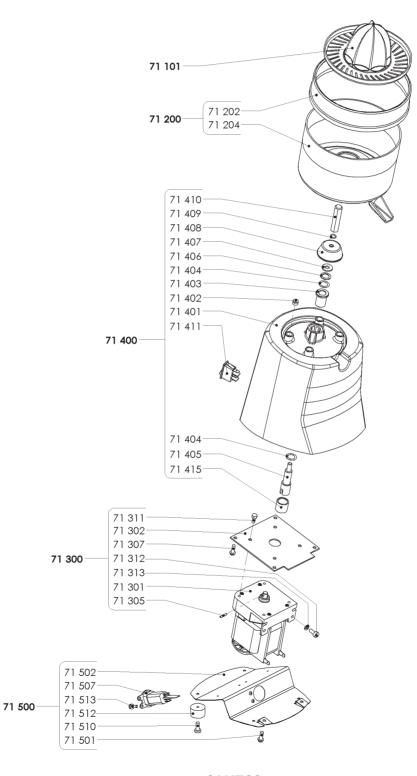

### A juicer that you can clean quickly and easily.

Just wash the main different parts of the top that you can remove from the base in a simple movement: bowl, grid, ring and squeezer.

60 years of wordlwide experience on the juice market: all Santos juicers keep flavour and all vitamins from fruits.