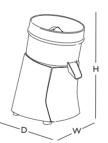

#### Weight

Net: 3.5 Kg (7.7 lbs) Packed: 3.9 Kg (8.6 lbs)

**APPLIANCE** D: 236 mm (9") W: 170 mm (7") H: 310 mm (12")

SHIPPING BOX D: 260 mm (10") W: 190 mm (7.5") H: 330 mm (13")