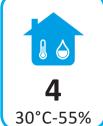

Energy consumption, kWh/annual: 518

Net. volume: 265

Climate class (1):

#### Climate class 4:

This appliance is designed for use in ambient temperatures of up to 30 °C.