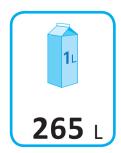

**UR400S** 



ENERGIA · EHEPГИЯ · ENEPГЕІА ENERGIJA · ENERGY · ENERGIE ENERGI **518** kWh/annum







2015/1094-IV

# **PRODUCT FICHE**

TEFCOLD®

**Brand:** 

Model: UR400S

Model type: Vertical chiller cabinet

Energy efficiency class: C

Energy efficiency index: 49,6

Energy consumption, kWh/24h: 1,42

Energy consumption, kWh/annual: 518

Net. volume: 265

Climate class (1):

## (1) Climate classes:

## Climate class 3:

This appliance is designed for use in ambient temperatures of up to 25 °C, and is therefore not suitable for use in a hot commercial kitchen environment.

#### Climate class 4:

This appliance is designed for use in ambient temperatures of up to 30 °C.

#### Climate class 5:

This appliance is designed for use in ambient temperatures of up to 40 °C.