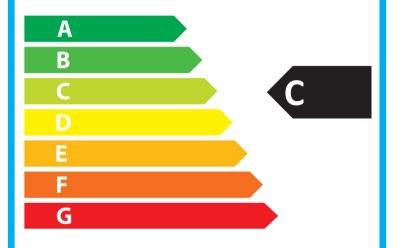

# **PRODUCT FICHE**

TEFCOLD®

**Brand:** 

Model: UR400S

Model type: Vertical chiller cabinet

Energy efficiency class: C

Energy efficiency index: 49,6

Energy consumption, kWh/24h: 1,42