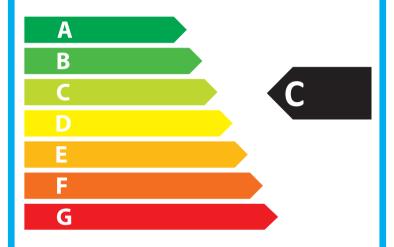

# **PRODUCT FICHE**

TEFCOLD®

**Brand:** 

Model: UR600S

Model type: Vertical chiller cabinet

Energy efficiency class: C

Energy efficiency index: 49,1

Energy consumption, kWh/24h: 1,87