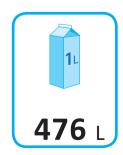

**UR600S** 



ENERGIA · EHEPГИЯ · ENEPГЕІА ENERGIJA · ENERGY · ENERGIE ENERGI 683 kWh/annum







2015/1094-IV

# **PRODUCT FICHE**

TEFCOLD®

**Brand:** 

Model: UR600S

Model type: Vertical chiller cabinet

Energy efficiency class: C

Energy efficiency index: 49,1

Energy consumption, kWh/24h: 1,87

Energy consumption, kWh/annual: 683

Net. volume: 476

Climate class (1):

## (1) Climate classes:

## Climate class 3:

This appliance is designed for use in ambient temperatures of up to 25 °C, and is therefore not suitable for use in a hot commercial kitchen environment.

#### Climate class 4:

This appliance is designed for use in ambient temperatures of up to 30 °C.

#### Climate class 5:

This appliance is designed for use in ambient temperatures of up to 40 °C.