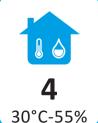

#### Climate class 4:

This appliance is designed for use in ambient temperatures of up to 30 °C.