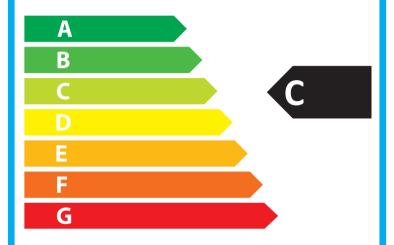

# **PRODUCT FICHE**

TEFCOLD®

**Brand:** 

Model: UR400

Model type: Vertical chiller cabinet

Energy efficiency class: C

Energy efficiency index: 49,6

Energy consumption, kWh/24h: 1,42