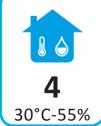

Energy consumption, kWh/annual: 518

Net. volume: 265

Climate class (1):

### Climate class 4:

This appliance is designed for use in ambient temperatures of up to 30 °C.