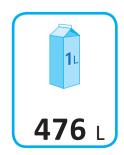

**UR600** 



ENERGIA · EHEPГИЯ · ENEPГЕІА ENERGIJA · ENERGY · ENERGIE ENERGI **683** kWh/annum







2015/1094-IV

# **PRODUCT FICHE**

TEFCOLD®

**Brand:** 

Model: UR600

Model type: Vertical chiller cabinet

Energy efficiency class: C

Energy efficiency index: 49,1

Energy consumption, kWh/24h: 1,87

Energy consumption, kWh/annual: 683

Net. volume: 476

Climate class (1):

## (1) Climate classes:

### Climate class 3:

This appliance is designed for use in ambient temperatures of up to 25 °C, and is therefore not suitable for use in a hot commercial kitchen environment.

#### Climate class 4:

This appliance is designed for use in ambient temperatures of up to 30 °C.

#### Climate class 5:

This appliance is designed for use in ambient temperatures of up to 40  $^{\circ}$ C.