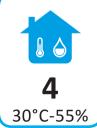

#### Climate class 4:

This appliance is designed for use in ambient temperatures of up to 30 °C.