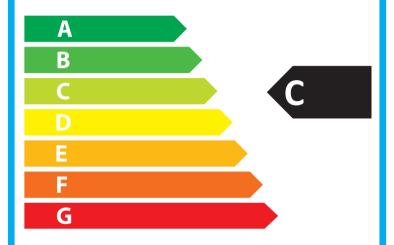

# **PRODUCT FICHE**

TEFCOLD®

**Brand:** 

Model: UR600

Model type: Vertical chiller cabinet

Energy efficiency class: C

Energy efficiency index: 49,1

Energy consumption, kWh/24h: 1,87