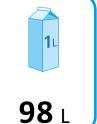

Energy consumption, kWh/annual: 701

Net. volume: 98

GWP: 3

Climate class (1):