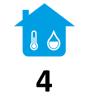

Energy consumption, kWh/annual: 701

Net. volume: 98

GWP: 3

Climate class (1):

### Climate class 4:

This appliance is designed for use in ambient temperatures of up to 30  $^{\circ}$ C.