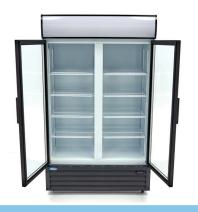

Doors with double glazing

Door is equipped with lock

With 8 adjustable stainless steel grids

Cooling system with fan

LED lighting inside

Interior dimensions: W820 x D409 x H1453 mm

Refrigerant R600a / CFC-free Temperature 0°C to 10°C

Equipped with 8 adjustable stainless steel grids

With illuminated display and lock

Easy to operate