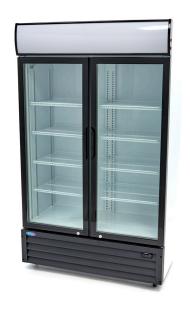

Packaging Material Carton Box with Foam

 HS Customs Code
 84185000

 EAN Code
 8719632126065

 Article Number
 09404025

Professional display cooler with 700 liter capacity

Ideal for bottles, cans and snacks

Equipped with 2 doors

Doors with double glazing

Door is equipped with lock

With 8 adjustable stainless steel grids

Cooling system with fan

LED lighting inside

Interior dimensions: W820 x D409 x H1453 mm

Refrigerant R600a / CFC-free Temperature 0°C to 10°C

Maximum ambient temperature 32°C Equipped with 4 wheels, 2 with brakes

- HIGH QUALITY / LOW PRICES
- 24 / 7 SUPPORT & SERVICE
- **™** IMMEDIATELY AVAILABLE FROM STOCK
- 🕍 TECHNICAL DEPARTMENT & WARRANTY
- EXCELLENT CUSTOMER SATISFACTION