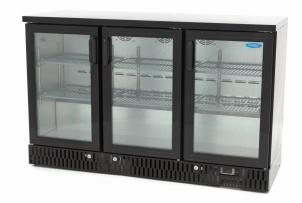

## Drinks Fridge 3 Hinged Doors

Scan for more info

This elegant black drinks fridge comes with three hinged doors and offers plenty of room to stock bottles, cans and even snacks. Thanks to the digital temperature controller, you can accurately set the temperature between 0 and 12°C so that products are perfectly chilled until needed.