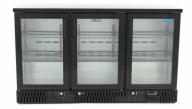

## Drinks Fridge 3 Hinged Doors

Scan for more info

This elegant black drinks fridge comes with three hinged doors and offers plenty of room to stock bottles, cans and even snacks. Thanks to the digital temperature controller, you can accurately set the temperature between 0 and 12°C so that products are perfectly chilled until needed.