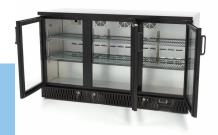

## Drinks Fridge 3 Hinged Doors

Scan for more info

This elegant black drinks fridge comes with three hinged doors and offers plenty of room to stock bottles, cans and even snacks. Thanks to the digital temperature controller, you can accurately set the temperature between 0 and 12°C so that products are perfectly chilled until needed.