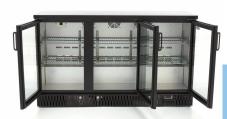

## Drinks Fridge 3 Hinged Doors

Scan for more info

This elegant black drinks fridge comes with three hinged doors and offers plenty of room to stock bottles, cans and even snacks. Thanks to the digital temperature controller, you can accurately set the temperature between 0 and 12°C so that products are perfectly chilled until needed.