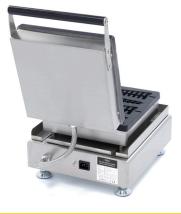

## WAFFLE MAKER

MODEL: LOLLYPOP TRIANGLE 4 PIECES

1750 Watt 230V / 50Hz / 1phase 13.0 Kg 14.0 Kg H260 x W300 x D380 mm H280 x W430 x D370 mm 0.04 CBM Carton Box with Foam 8419810000 8719632128076

Fast production of 4 lolly waffles at the same time Dimensions wafer: W210 x D50 x H30 mm Variable thermostat 50 - 300°C Equipped with a timer Temperature indicator light Sturdy handle Equipped with drip tray Stands on 4 stainless steel feet Very durable construction Hygienic design