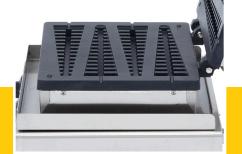

s   |
| Packaging Dimensions |
| Packaging Volume     |
| Packaging Material   |
| HS Customs Code      |
| EAN Code             |
| Article Number       |

1750 Watt 230V / 50Hz / 1phase 13.0 Kg 14.0 Kg H260 x W300 x D380 mm H280 x W430 x D370 mm 0.04 CBM Carton Box with Foam 8419810000 8719632128076



Fast production of 4 lolly waffles at the same time Dimensions wafer: W210 x D50 x H30 mm Variable thermostat 50 - 300°C Equipped with a timer Temperature indicator light Sturdy handle Equipped with drip tray Stands on 4 stainless steel feet Very durable construction Hygienic design

- HIGH QUALITY / LOW PRICES
- 🖼 24 / 7 SUPPORT & SERVICE
- MMEDIATELY AVAILABLE FROM STOCK
- Market Contract Department & Warrant
- **EXCELLENT CUSTOMER SATISFACTION**





Simple and robust control switches



Aluminium baking pan with non-stick coating



Easy to clean