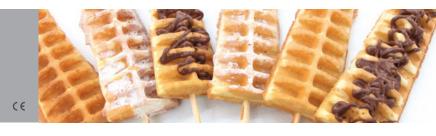

1750 Watt 230V / 50Hz / 1phase 13.0 Kg 14.0 Kg H260 x W300 x D380 mm H280 x W430 x D370 mm 0.04 CBM Carton Box with Foam 8419810000 8719632128076

Fast production of 4 lolly waffles at the same time Dimensions wafer: W210 x D50 x H30 mm Variable thermostat 50 - 300°C Equipped with a timer Temperature indicator light Sturdy handle Equipped with drip tray Stands on 4 stainless steel feet Very durable construction Hygienic design