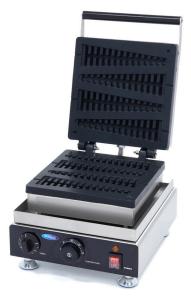

## WAFFLE MAKER

MODEL: LOLLYPOP TRIANGLE 4 PIECES

1750 Watt 230V / 50Hz / 1phase 13.0 Kg 14.0 Kg H260 x W300 x D380 mm H280 x W430 x D370 mm 0.04 CBM Carton Box with Foam 8419810000 8719632128076

Fast production of 4 lolly waffles at the same time Dimensions wafer: W210 x D50 x H30 mm Variable thermostat 50 - 300°C Equipped with a timer Temperature indicator light Sturdy handle Equipped with drip tray Stands on 4 stainless steel feet Very durable construction Hygienic design