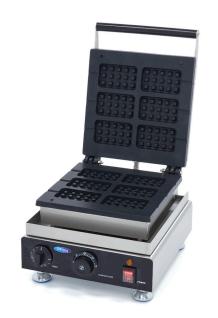

## WAFFLE MAKER

MODEL: LOLLYPOP BRUSSELS
6 PIECES

Packaging Material Carton Box with Foam

 HS Customs Code
 8419810000

 EAN Code
 8719632128069

 Article Number
 09374250

Fast production of 6 Brussels waffles on a stick

Dimensions wafer: W57 x D96 x H20 mm

Variable thermostat 50 - 300°C

Equipped with a timer
Temperature indicator light

Sturdy handle

Equipped with drip tray

Stands on 4 stainless steel feet

Very durable construction

Hygienic design

24 / 7 SUPPORT & SERVICE