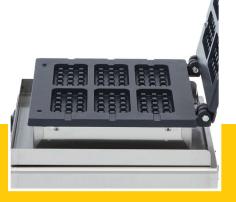

Packaging Material Carton Box with Foam

 HS Customs Code
 8419810000

 EAN Code
 8719632128069

 Article Number
 09374250

Fast production of 6 Brussels waffles on a stick

Dimensions wafer: W57 x D96 x H20 mm

**☑** IMMEDIATELY AVAILABLE FROM STOCK

🕍 TECHNICAL DEPARTMENT & WARRANT\

**W** EXCELLENT CUSTOMER SATISFACTION

Simple and robust control switches

Aluminium baking pan with non-stick coating

Easy to clean