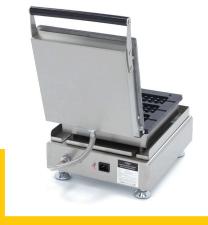

Variable thermostat 50 - 300°C

Equipped with a timer
Temperature indicator light

Sturdy handle

Equipped with drip tray

Stands on 4 stainless steel feet

Very durable construction

Hygienic design

24 / 7 SUPPORT & SERVICE