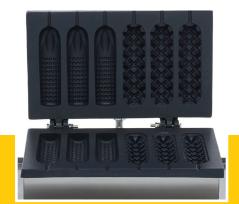

1750 Watt 230V / 50Hz / 1phase 11.0 Kg 12.0 Kg H270 x W380 x D310 mm H280 x W430 x D370 mm 0.04 CBM Carton Box with Foam 35166090 3719632128014 Fast production of 6 rolls at the same time Patterned shape suitable for 3 corn- and 3 hot dogs Aluminium baking tray with non-stick coating Notch in baking tray for the stick Variable thermostat 50 - 300°C Equipped with a timer and temperature indicator light Sturdy handle Equipped with drip tray Stands on 4 stainless steel feet Very durable construction and hygienic design Corn dog size : W135 x D40 x H40 mm Hot dog size : W140 x D40 x H30 mm