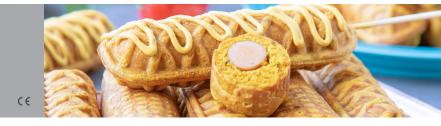

1750 Watt 230V / 50Hz / 1phase 11.0 Kg 12.0 Kg H270 x W380 x D310 mm H280 x W430 x D370 mm 0.04 CBM Carton Box with Foam 35166090 3719632128014 Fast production of 6 rolls at the same time Patterned shape suitable for 3 corn- and 3 hot dogs Aluminium baking tray with non-stick coating Notch in baking tray for the stick Variable thermostat 50 - 300°C Equipped with a timer and temperature indicator light Sturdy handle Equipped with drip tray Stands on 4 stainless steel feet Very durable construction and hygienic design Corn dog size : W135 x D40 x H40 mm Hot dog size : W140 x D40 x H30 mm