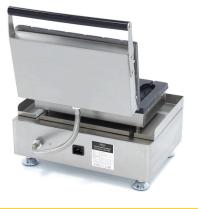

1750 Watt 230V / 50Hz / 1phase 11.0 Kg 12.0 Kg H270 x W380 x D310 mm H280 x W430 x D370 mm 0.04 CBM Carton Box with Foam 35166090 3719632128014 Fast production of 6 rolls at the same time Patterned shape suitable for 3 corn- and 3 hot dogs Aluminium baking tray with non-stick coating Notch in baking tray for the stick Variable thermostat 50 - 300°C Equipped with a timer and temperature indicator light Sturdy handle Equipped with drip tray Stands on 4 stainless steel feet Very durable construction and hygienic design Corn dog size : W135 x D40 x H40 mm Hot dog size : W140 x D40 x H30 mm

Easy to clean