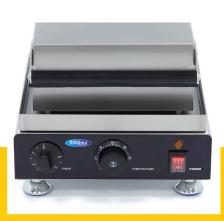

Variable thermostat 50 - 300°C

Equipped with a timer Temperature indicator light

Sturdy handle

Equipped with drip tray

Stands on 4 stainless steel feet

Very durable construction

Hygienic design

- HIGH QUALITY / LOW PRICES
- 24 / 7 SUPPORT & SERVICE
- ₩ IMMEDIATELY AVAILABLE FROM STOCK
- 🕍 TECHNICAL DEPARTMENT & WARRANTY
- EXCELLENT CUSTOMER SATISFACTION

Simple and robust control switches

Aluminium baking pan with non-stick coating

Easy to clean