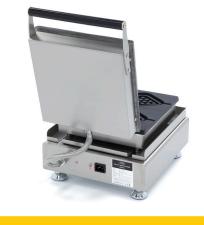

## WAFFLE MAKER

MODEL: LOLLYPOP HEARTS - 4 PIECES

Packaging Material Carton Box with Foam

 HS Customs Code
 8419810000

 EAN Code
 8719632127994

 Article Number
 09374230

Fast production of 4 heart waffles on a stick Dimensions wafer: W105 x D105 x H14 mm

Variable thermostat 50 - 300°C

Equipped with a timer Temperature indicator light

Sturdy handle

Equipped with drip tray

Stands on 4 stainless steel feet

Very durable construction

Hygienic design

- HIGH QUALITY / LOW PRICES
- 24 / 7 SUPPORT & SERVICE
- ₩ IMMEDIATELY AVAILABLE FROM STOCK
- 🕍 TECHNICAL DEPARTMENT & WARRANTY
- EXCELLENT CUSTOMER SATISFACTION

Simple and robust control switches

Aluminium baking pan with non-stick coating

Easy to clean