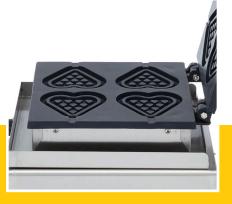

Packaging Material Carton Box with Foam

 HS Customs Code
 8419810000

 EAN Code
 8719632127994

 Article Number
 09374230

Fast production of 4 heart waffles on a stick Dimensions wafer: W105 x D105 x H14 mm

Simple and robust control switches

Aluminium baking pan with non-stick coating

Easy to clean