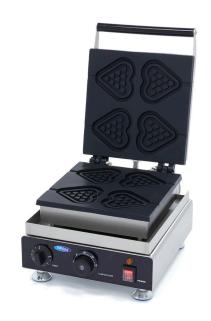

## WAFFLE MAKER

MODEL: LOLLYPOP HEARTS - 4 PIECES

Packaging Material Carton Box with Foam

 HS Customs Code
 8419810000

 EAN Code
 8719632127994

 Article Number
 09374230

Fast production of 4 heart waffles on a stick Dimensions wafer: W105 x D105 x H14 mm

Variable thermostat 50 - 300°C

Equipped with a timer Temperature indicator light

Sturdy handle

Equipped with drip tray

Stands on 4 stainless steel feet

Very durable construction

Hygienic design

- HIGH QUALITY / LOW PRICES
- 24 / 7 SUPPORT & SERVICE
- ₩ IMMEDIATELY AVAILABLE FROM STOCK
- 🕍 TECHNICAL DEPARTMENT & WARRANTY
- EXCELLENT CUSTOMER SATISFACTION