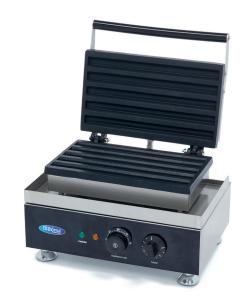

## WAFFLE MAKER

**MODEL: CHURROS - 5 PIECES** 

## **SPECIFICATIONS**

Power 1750 Wat

**Connection** 230V / 50Hz / 1phase

Nett Weight 12.0 Kg Gross Weight 13.0 Kg

Machine DimensionsH300 x W297 x D250 mmPackaging DimensionsH430 x W370 x D280 mm

Packaging Volume 0.04 CBM

Equipped with a timer

Temperature indicator light

Sturdy handle

Equipped with drip tray

Stands on 4 stainless steel feet

Very durable construction

Hygienic design

24 / 7 SUPPORT & SERVICE