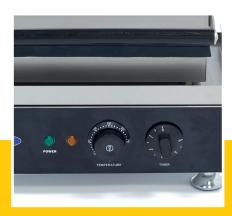

Packaging Material Carton Box with Foam

 HS Customs Code
 8419810000

 EAN Code
 8719632127949

 Article Number
 09374220

Fast production of 5 churros at the same time

Churros size: W297 x D25 x H30 mm

Variable thermostat 50 - 300°C

Equipped with a timer

Temperature indicator light

Sturdy handle

Equipped with drip tray

Stands on 4 stainless steel feet

Very durable construction

Hygienic design

24 / 7 SUPPORT & SERVICE