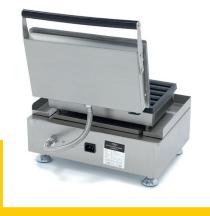

## WAFFLE MAKER

**MODEL: CHURROS - 5 PIECES** 

Packaging Material Carton Box with Foam

 HS Customs Code
 8419810000

 EAN Code
 8719632127949

 Article Number
 09374220

Fast production of 5 churros at the same time

Churros size: W297 x D25 x H30 mm

Variable thermostat 50 - 300°C

Equipped with a timer

Temperature indicator light

Sturdy handle

Equipped with drip tray

Stands on 4 stainless steel feet

Very durable construction

Hygienic design

24 / 7 SUPPORT & SERVICE