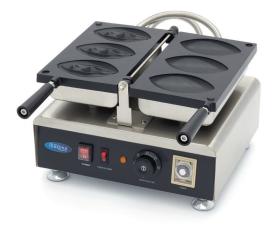

## WAFFLE MAKER

**MODEL: VAGINA 3 PIECES** 

1500 Watt 230V / 50Hz / 1phase 11.0 Kg 12.0 Kg H270 x W380 x D310 mm H280 x W430 x D370 mm 0.04 CBM Carton Box with Foam 8419810000 3719632128595

Robust and easy to operate Fast production of 3 vagina waffles at once Detailed shape Waffle size: W80 x D20 x H130 mm Aluminum baking tray with non-stick coating Variable thermostat 50 °C to 300 °C Equipped with a timer Temperature indicator light Sturdy handle Equipped with drip tray Stands on 4 stainless steel feet Highly durable construction Hygienic design