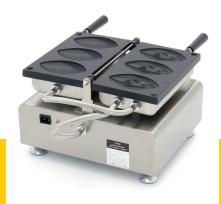

## WAFFLE MAKER

**MODEL: VAGINA 3 PIECES** 

1500 Watt 230V / 50Hz / 1phase 11.0 Kg 12.0 Kg H270 x W380 x D310 mm H280 x W430 x D370 mm 0.04 CBM Carton Box with Foam 8419810000 3719632128595

Robust and easy to operate Fast production of 3 vagina waffles at once Detailed shape Waffle size: W80 x D20 x H130 mm Aluminum baking tray with non-stick coating Variable thermostat 50 °C to 300 °C Equipped with a timer Temperature indicator light Sturdy handle Equipped with drip tray Stands on 4 stainless steel feet Highly durable construction Hygienic design