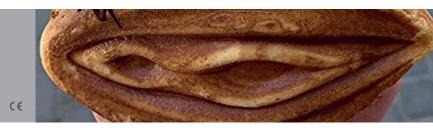

1500 Watt 230V / 50Hz / 1phase 11.0 Kg 12.0 Kg H270 x W380 x D310 mm H280 x W430 x D370 mm 0.04 CBM Carton Box with Foam 8419810000 3719632128595

Robust and easy to operate Fast production of 3 vagina waffles at once Detailed shape Waffle size: W80 x D20 x H130 mm Aluminum baking tray with non-stick coating Variable thermostat 50 °C to 300 °C Equipped with a timer Temperature indicator light Sturdy handle Equipped with drip tray Stands on 4 stainless steel feet Highly durable construction Hygienic design