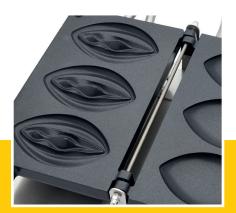

1500 Watt 230V / 50Hz / 1phase 11.0 Kg 12.0 Kg H270 x W380 x D310 mm H280 x W430 x D370 mm 0.04 CBM Carton Box with Foam 8419810000 3719632128595

Robust and easy to operate Fast production of 3 vagina waffles at once Detailed shape Waffle size: W80 x D20 x H130 mm Aluminum baking tray with non-stick coating Variable thermostat 50 °C to 300 °C Equipped with a timer Temperature indicator light Sturdy handle Equipped with drip tray Stands on 4 stainless steel feet Highly durable construction Hygienic design

- 🖬 HIGH QUALITY / LOW PRICES
- 🖼 24 / 7 SUPPORT & SERVICE
- MMEDIATELY AVAILABLE FROM STOCK
- Market Contract Department & Warrant
- EXCELLENT CUSTOMER SATISFACTION

Robust and easy to operate

Aluminium baking pan with non-stick coating