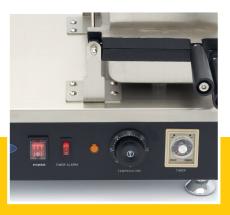

1500 Watt 230V / 50Hz / 1phase 11.0 Kg 12.0 Kg H270 x W380 x D310 mm H280 x W430 x D370 mm 0.04 CBM Carton Box with Foam 8419810000 3719632128595

Robust and easy to operate Fast production of 3 vagina waffles at once Detailed shape Waffle size: W80 x D20 x H130 mm Aluminum baking tray with non-stick coating Variable thermostat 50 °C to 300 °C Equipped with a timer Temperature indicator light Sturdy handle Equipped with drip tray Stands on 4 stainless steel feet Highly durable construction Hygienic design