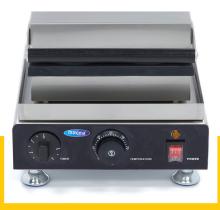

1750 Watt 230V / 50Hz / 1phase 11.0 Kg 12.0 Kg H270 x W300 x D380 mm H280 x W430 x D370 mm 0.04 CBM Carton Box with Foam 8419810000 8719632127918 09374204

Fast production of 4 mini waffles at the same time Dimensions wafer: Ø 110 x 16 mm Variable thermostat 50 - 300°C Equipped with a timer Temperature indicator light Sturdy handle Equipped with drip tray Stands on 4 stainless steel feet Very durable construction Hygienic design

- 🖬 HIGH QUALITY / LOW PRICES
- 🖼 24 / 7 SUPPORT & SERVICE
- MMEDIATELY AVAILABLE FROM STOCK
- TECHNICAL DEPARTMENT & WARRANT
- EXCELLENT CUSTOMER SATISFACTION

Simple and robust control switches

Aluminium baking pan with non-stick coating