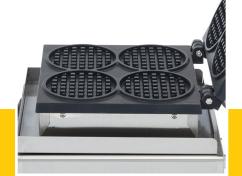

1750 Watt 230V / 50Hz / 1phase 11.0 Kg 12.0 Kg H270 x W300 x D380 mm H280 x W430 x D370 mm 0.04 CBM Carton Box with Foam 8419810000 8719632127918 09374204

Fast production of 4 mini waffles at the same time Dimensions wafer: Ø 110 x 16 mm Variable thermostat 50 - 300°C Equipped with a timer Temperature indicator light Sturdy handle Equipped with drip tray Stands on 4 stainless steel feet Very durable construction Hygienic design