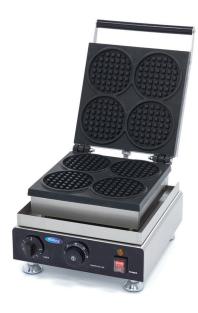

## WAFFLE MAKER

MODEL: MINI ROUND - 4 PIECES

1750 Watt 230V / 50Hz / 1phase 11.0 Kg 12.0 Kg H270 x W300 x D380 mm H280 x W430 x D370 mm 0.04 CBM Carton Box with Foam 8419810000 8719632127918 09374204

Fast production of 4 mini waffles at the same time Dimensions wafer: Ø 110 x 16 mm Variable thermostat 50 - 300°C Equipped with a timer Temperature indicator light Sturdy handle Equipped with drip tray Stands on 4 stainless steel feet Very durable construction Hygienic design