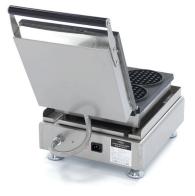

1750 Watt 230V / 50Hz / 1phase 11.0 Kg 12.0 Kg H270 x W300 x D380 mm H280 x W430 x D370 mm 0.04 CBM Carton Box with Foam 8419810000 8719632127918 09374204

Fast production of 4 mini waffles at the same time Dimensions wafer: Ø 110 x 16 mm Variable thermostat 50 - 300°C Equipped with a timer Temperature indicator light Sturdy handle Equipped with drip tray Stands on 4 stainless steel feet Very durable construction Hygienic design