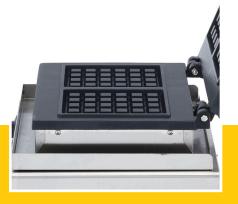

Packaging Material Carton Box with Foam

 HS Customs Code
 8419810000

 EAN Code
 8719632127871

 Article Number
 09374200

Fast production of 2 waffles at the same time Dimensions wafer: W100 x D160 x H30 mm

Simple and robust control switches

Aluminium baking pan with non-stick coating

Easy to clean