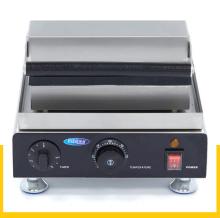

Variable thermostat 50 - 300°C

Equipped with a timer
Temperature indicator light

Sturdy handle

Equipped with drip tray

Stands on 4 stainless steel feet

Very durable construction

Hygienic design

- 🛂 HIGH QUALITY / LOW PRICES
- 24 / 7 SUPPORT & SERVICE
- ₩ IMMEDIATELY AVAILABLE FROM STOCK
- 🕍 TECHNICAL DEPARTMENT & WARRANTY
- EXCELLENT CUSTOMER SATISFACTION

Simple and robust control switches

Aluminium baking pan with non-stick coating

Easy to clean