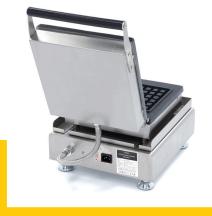

## WAFFLE MAKER

**MODEL: BRUSSELS - 2 PIECES** 

Packaging Material Carton Box with Foam

 HS Customs Code
 8419810000

 EAN Code
 8719632127871

 Article Number
 09374200

Fast production of 2 waffles at the same time Dimensions wafer: W100 x D160 x H30 mm

Variable thermostat 50 - 300°C

Equipped with a timer
Temperature indicator light

Sturdy handle

Equipped with drip tray

Stands on 4 stainless steel feet

Very durable construction

Hygienic design

- 🛂 HIGH QUALITY / LOW PRICES
- 24 / 7 SUPPORT & SERVICE
- ₩ IMMEDIATELY AVAILABLE FROM STOCK
- 🕍 TECHNICAL DEPARTMENT & WARRANTY
- EXCELLENT CUSTOMER SATISFACTION

Simple and robust control switches

Aluminium baking pan with non-stick coating

Easy to clean