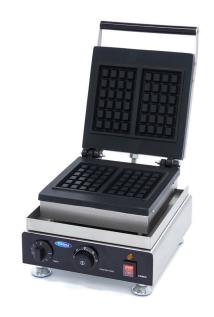

## WAFFLE MAKER

**MODEL: BRUSSELS - 2 PIECES** 

Packaging Material Carton Box with Foam

 HS Customs Code
 8419810000

 EAN Code
 8719632127871

 Article Number
 09374200

Fast production of 2 waffles at the same time Dimensions wafer: W100 x D160 x H30 mm

Variable thermostat 50 - 300°C

Equipped with a timer
Temperature indicator light

Sturdy handle

Equipped with drip tray

Stands on 4 stainless steel feet

Very durable construction

Hygienic design

- 🛂 HIGH QUALITY / LOW PRICES
- 24 / 7 SUPPORT & SERVICE
- ₩ IMMEDIATELY AVAILABLE FROM STOCK
- 🕍 TECHNICAL DEPARTMENT & WARRANTY
- EXCELLENT CUSTOMER SATISFACTION