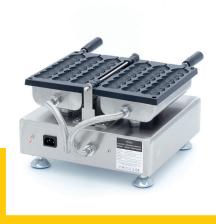

## **SPECIFICATIONS**

Power 1560 Watt

**Connection** 230V / 50Hz / 1phase

Nett Weight 8.0 Kg Gross Weight 9.4 Kg

Machine DimensionsH275 x W380 x D315 mmPackaging DimensionsH275 x W440 x D355 mm

Packaging Volume 0.04 CBM

Packaging Material Carton Box with Foam

 HS Customs Code
 8516607000

 EAN Code
 8719632127833

 Article Number
 09374190

Fast production of 3 emoji heart waffles Waffle size: B140 x D40 x H20 mm Variable thermostat 50 - 300°C

Equipped with a timer
Temperature indicator light

Sturdy handle

Equipped with drip tray

Stands on 4 stainless steel feet Very durable construction

very darable constitu

Hygienic design

- 🔟 HIGH QUALITY / LOW PRICES
- 24 / 7 SUPPORT & SERVICE
- ₩ IMMEDIATELY AVAILABLE FROM STOCK
- TECHNICAL DEPARTMENT & WARRANT
- **W** EXCELLENT CUSTOMER SATISFACTION