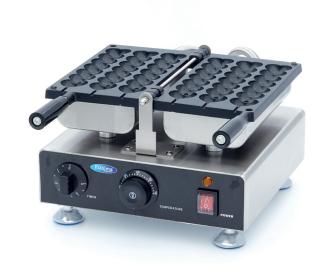

## **SPECIFICATIONS**

Power 1560 Watt

**Connection** 230V / 50Hz / 1phase

Nett Weight 8.0 Kg Gross Weight 9.4 Kg

Machine DimensionsH275 x W380 x D315 mmPackaging DimensionsH275 x W440 x D355 mm

Packaging Volume 0.04 CBM

Packaging Material Carton Box with Foam

 HS Customs Code
 8516607000

 EAN Code
 8719632127833

 Article Number
 09374190

Fast production of 3 emoji heart waffles Waffle size: B140 x D40 x H20 mm Variable thermostat 50 - 300°C

Equipped with a timer
Temperature indicator light

Sturdy handle

Equipped with drip tray

Stands on 4 stainless steel feet Very durable construction

very darable constitu

Hygienic design

- 🔟 HIGH QUALITY / LOW PRICES
- 24 / 7 SUPPORT & SERVICE
- ₩ IMMEDIATELY AVAILABLE FROM STOCK
- TECHNICAL DEPARTMENT & WARRANT
- **W** EXCELLENT CUSTOMER SATISFACTION

(€

Simple and robust control switches

Aluminum baking pan with non-stick coating

Easy to clean