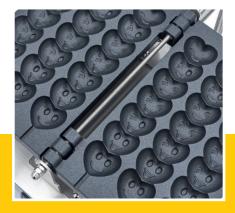

Packaging Material Carton Box with Foam

 HS Customs Code
 8516607000

 EAN Code
 8719632127833

 Article Number
 09374190

Fast production of 3 emoji heart waffles Waffle size: B140 x D40 x H20 mm Variable thermostat 50 - 300°C