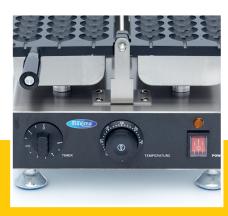

Equipped with a timer
Temperature indicator light

Sturdy handle

Equipped with drip tray

Stands on 4 stainless steel feet Very durable construction

very darable constitu

Hygienic design

- 🔟 HIGH QUALITY / LOW PRICES
- 24 / 7 SUPPORT & SERVICE
- ₩ IMMEDIATELY AVAILABLE FROM STOCK
- TECHNICAL DEPARTMENT & WARRANT
- **W** EXCELLENT CUSTOMER SATISFACTION

(€

Simple and robust control switches

Aluminum baking pan with non-stick coating

Easy to clean