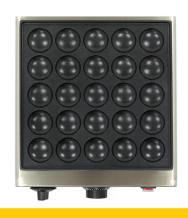

Packaging Material Carton Box with Foam

 HS Customs Code
 8419810000

 EAN Code
 8719632127710

 Article Number
 09374130

Fast production of 25 poffertjes Dimensions poffertjes: Ø 45 x 7 mm Variable thermostat 50 - 300°C

Robust and easy to operate

Aluminium baking pan with non-stick coating

Easy to clear