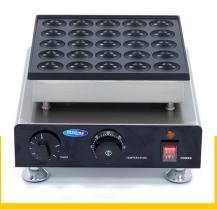

## POFFERTJES PLATE

**MODEL: 25 PIECES - ELECTRIC** 

## **SPECIFICATIONS**

Power 900 Watt

**Connection** 230V / 50Hz / 1phase

Nett Weight 5.5 Kg Gross Weight 6.0 Kg

Machine DimensionsH200 x W300 x D380 mmPackaging DimensionsH210 x W370 x D410 mm

Packaging Volume 0.03 CBI

Packaging Material Carton Box with Foam

 HS Customs Code
 8419810000

 EAN Code
 8719632127710

 Article Number
 09374130

Fast production of 25 poffertjes Dimensions poffertjes: Ø 45 x 7 mm Variable thermostat 50 - 300°C

Equipped with a timer
Temperature indicator light
Stands on 4 stainless steel feet
Very durable construction

Hygienic design

- HIGH QUALITY / LOW PRICES
- 24 / 7 SUPPORT & SERVICE
- **™** IMMEDIATELY AVAILABLE FROM STOCK
- 🕍 TECHNICAL DEPARTMENT & WARRANT\
- EXCELLENT CUSTOMER SATISFACTION