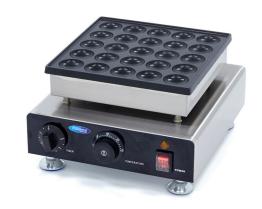

## POFFERTJES PLATE

**MODEL: 25 PIECES - ELECTRIC** 

## **SPECIFICATIONS**

Power 900 Watt

**Connection** 230V / 50Hz / 1phase

Nett Weight 5.5 Kg Gross Weight 6.0 Kg

Machine DimensionsH200 x W300 x D380 mmPackaging DimensionsH210 x W370 x D410 mm

Packaging Volume 0.03 CBI

Packaging Material Carton Box with Foam

 HS Customs Code
 8419810000

 EAN Code
 8719632127710

 Article Number
 09374130

Fast production of 25 poffertjes Dimensions poffertjes: Ø 45 x 7 mm Variable thermostat 50 - 300°C

Equipped with a timer
Temperature indicator light
Stands on 4 stainless steel feet
Very durable construction

Hygienic design

- HIGH QUALITY / LOW PRICES
- 24 / 7 SUPPORT & SERVICE
- **™** IMMEDIATELY AVAILABLE FROM STOCK
- 🕍 TECHNICAL DEPARTMENT & WARRANT\
- EXCELLENT CUSTOMER SATISFACTION