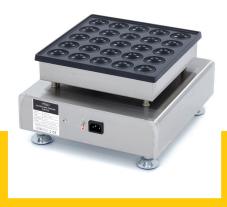

## POFFERTJES PLATE

**MODEL: 25 PIECES - ELECTRIC** 

Packaging Material Carton Box with Foam

 HS Customs Code
 8419810000

 EAN Code
 8719632127710

 Article Number
 09374130

Fast production of 25 poffertjes Dimensions poffertjes: Ø 45 x 7 mm Variable thermostat 50 - 300°C

Equipped with a timer
Temperature indicator light
Stands on 4 stainless steel feet
Very durable construction

Hygienic design

- HIGH QUALITY / LOW PRICES
- 24 / 7 SUPPORT & SERVICE
- **™** IMMEDIATELY AVAILABLE FROM STOCK
- 🕍 TECHNICAL DEPARTMENT & WARRANT\
- EXCELLENT CUSTOMER SATISFACTION

Robust and easy to operate

Aluminium baking pan with non-stick coating

Easy to clear