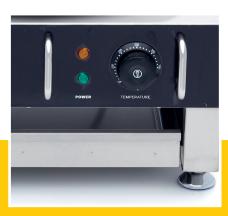

Packaging Material Carton Box with Foam

 HS Customs Code
 8419810000

 EAN Code
 8719632127505

 Article Number
 09374070

Professional crepe griddle
Robust and simple design
Powerful device for fast baking
Stainless steel housing and storage tray
Cast iron plate with non-stick coating
Optimal heat distribution
Variable thermostat 0°C to 300°C
Temperature indicator light
Stands on four rubber feet
Easy to clean