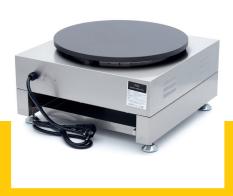

Packaging Material Carton Box with Foam

 HS Customs Code
 8419810000

 EAN Code
 8719632127505

 Article Number
 09374070

Professional crepe griddle
Robust and simple design
Powerful device for fast baking
Stainless steel housing and storage tray
Cast iron plate with non-stick coating
Optimal heat distribution
Variable thermostat 0°C to 300°C
Temperature indicator light
Stands on four rubber feet
Easy to clean

Variable thermostat 0°C to 300°C

Smooth round griddle Ø 400 mm

ncluding storage tray to keep some crepes warm and ready to serve