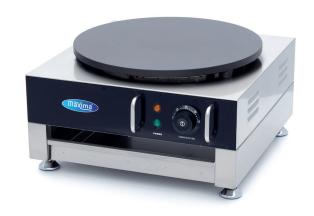

## **CREPE PLATE**

MODEL: CP 1

Packaging Material Carton Box with Foam

 HS Customs Code
 8419810000

 EAN Code
 8719632127505

 Article Number
 09374070

Professional crepe griddle
Robust and simple design
Powerful device for fast baking
Stainless steel housing and storage tray
Cast iron plate with non-stick coating
Optimal heat distribution
Variable thermostat 0°C to 300°C
Temperature indicator light
Stands on four rubber feet
Easy to clean

Smooth round griddle Ø 400 mm

- 🔟 HIGH QUALITY / LOW PRICES
- 24 / 7 SUPPORT & SERVICE
- **☑** IMMEDIATELY AVAILABLE FROM STOCK
- ▼ TECHNICAL DEPARTMENT & WARRANTY
- **W** EXCELLENT CUSTOMER SATISFACTION