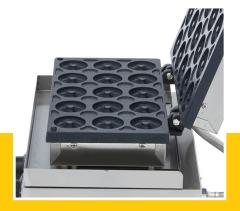

Packaging Material Carton Box with Foam

 HS Customs Code
 8419810000

 EAN Code
 8719632127291

 Article Number
 09374012

Fast production of 13 donuts at a time Dimensions donut: Ø 45 x 20 mm

Variable thermostat 50 - 300°C

Robust and easy to operate

Aluminium baking pan with non-stick coating

Easy to clear