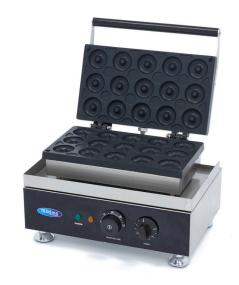

## **DONUT MAKER**

**MODEL: 15 PIECES - ELECTRIC** 

Packaging Material Carton Box with Foam

 HS Customs Code
 8419810000

 EAN Code
 8719632127291

 Article Number
 09374012

Fast production of 13 donuts at a time Dimensions donut: Ø 45 x 20 mm

Variable thermostat 50 - 300°C

Heated on both sides Equipped with a timer Temperature indicator light

Equipped with drip tray

Sturdy handle

Stands on 4 stainless steel feet

Very durable construction

Hygienic design

- HIGH QUALITY / LOW PRICES
- 24 / 7 SUPPORT & SERVICE
- **☑** IMMEDIATELY AVAILABLE FROM STOCK
- TECHNICAL DEPARTMENT & WARRANT\
- EXCELLENT CUSTOMER SATISFACTION