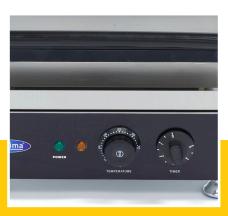

Heated on both sides Equipped with a timer Temperature indicator light

Equipped with drip tray

Sturdy handle

Stands on 4 stainless steel feet

Very durable construction

Hygienic design

- HIGH QUALITY / LOW PRICES
- 24 / 7 SUPPORT & SERVICE
- **☑** IMMEDIATELY AVAILABLE FROM STOCK
- TECHNICAL DEPARTMENT & WARRANT\
- EXCELLENT CUSTOMER SATISFACTION