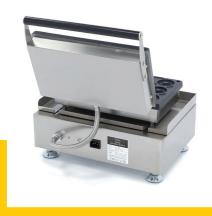

Heated on both sides Equipped with a timer Temperature indicator light

Equipped with drip tray

Sturdy handle

Stands on 4 stainless steel feet

Very durable construction

Hygienic design

- HIGH QUALITY / LOW PRICES
- 24 / 7 SUPPORT & SERVICE
- **☑** IMMEDIATELY AVAILABLE FROM STOCK
- TECHNICAL DEPARTMENT & WARRANT\
- EXCELLENT CUSTOMER SATISFACTION