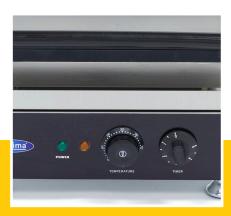

Packaging Material Carton Box with Foam

 HS Customs Code
 8419810000

 EAN Code
 8719632127284

 Article Number
 09374011

Fast production of 12 donuts at a time Dimensions donut: Ø 50 x 20 mm Variable thermostat 50 - 300°C

Heated on both sides
Equipped with a timer
Temperature indicator light
Equipped with drip tray

Sturdy handle

Stands on 4 stainless steel feet

Very durable construction

Hygienic design

24 / 7 SUPPORT & SERVICE