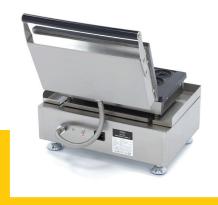

Heated on both sides
Equipped with a timer
Temperature indicator light
Equipped with drip tray

Sturdy handle

Stands on 4 stainless steel feet

Very durable construction

Hygienic design

24 / 7 SUPPORT & SERVICE