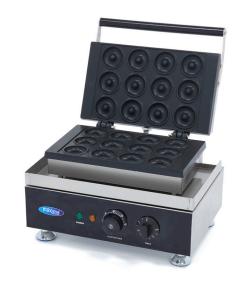

## **DONUT MAKER**

**MODEL: 12 PIECES - ELECTRIC** 

Packaging Material Carton Box with Foam

 HS Customs Code
 8419810000

 EAN Code
 8719632127284

 Article Number
 09374011

Fast production of 12 donuts at a time Dimensions donut: Ø 50 x 20 mm Variable thermostat 50 - 300°C

Heated on both sides
Equipped with a timer
Temperature indicator light
Equipped with drip tray

Sturdy handle

Stands on 4 stainless steel feet

Very durable construction

Hygienic design

24 / 7 SUPPORT & SERVICE