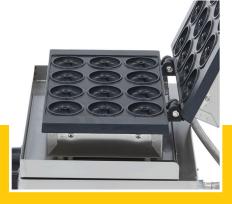

Packaging Material Carton Box with Foam

 HS Customs Code
 8419810000

 EAN Code
 8719632127284

 Article Number
 09374011

Fast production of 12 donuts at a time Dimensions donut: Ø 50 x 20 mm Variable thermostat 50 - 300°C

**☑** IMMEDIATELY AVAILABLE FROM STOCK

🔟 TECHNICAL DEPARTMENT & WARRANT\

EXCELLENT CUSTOMER SATISFACTION

Robust and easy to operate

Aluminium baking pan with non-stick coating

Easy to clear