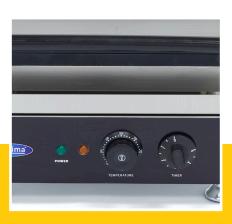

Heated on both sides Equipped with a timer Temperature indicator light Equipped with drip tray

Sturdy handle

Stands on 4 stainless steel feet Very durable construction

Hygienic design

- HIGH QUALITY / LOW PRICES
- **24 / 7 SUPPORT & SERVICE**
- **☑** IMMEDIATELY AVAILABLE FROM STOCK
- TECHNICAL DEPARTMENT & WARRANT\
- EXCELLENT CUSTOMER SATISFACTION