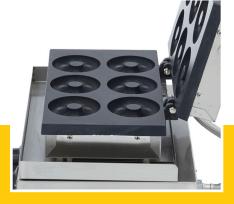

Packaging Material Carton Box with Foam

 HS Customs Code
 8419810000

 EAN Code
 8719632127277

 Article Number
 09374010

Fast production of 6 donuts at a time Dimensions donut: Ø 80 x 30 mm Variable thermostat 50 - 300°C

Robust and easy to operate

Aluminium baking pan with non-stick coating

Easy to clean