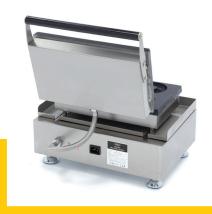

Heated on both sides Equipped with a timer Temperature indicator light Equipped with drip tray

Sturdy handle

Stands on 4 stainless steel feet Very durable construction

Hygienic design

- HIGH QUALITY / LOW PRICES
- **24 / 7 SUPPORT & SERVICE**
- **☑** IMMEDIATELY AVAILABLE FROM STOCK
- TECHNICAL DEPARTMENT & WARRANT\
- EXCELLENT CUSTOMER SATISFACTION