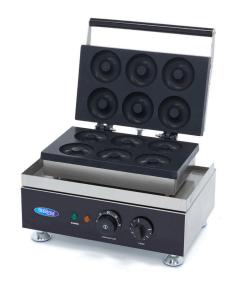

## **DONUT MAKER**

MODEL: 6 PIECES - ELECTRIC

Packaging Material Carton Box with Foam

 HS Customs Code
 8419810000

 EAN Code
 8719632127277

 Article Number
 09374010

Fast production of 6 donuts at a time Dimensions donut: Ø 80 x 30 mm Variable thermostat 50 - 300°C

Heated on both sides Equipped with a timer Temperature indicator light Equipped with drip tray

Sturdy handle

Stands on 4 stainless steel feet Very durable construction

Hygienic design

- HIGH QUALITY / LOW PRICES
- **24 / 7 SUPPORT & SERVICE**
- **☑** IMMEDIATELY AVAILABLE FROM STOCK
- TECHNICAL DEPARTMENT & WARRANT\
- EXCELLENT CUSTOMER SATISFACTION