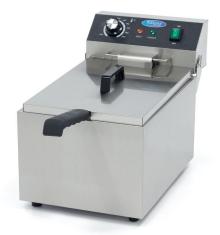

## ELECTRIC FRYER

MODEL: 11L

Deep fryer of 11L Heavy-duty components Thermostat between 50 °C and 200 °C Two separate heating elements Temperature indicator light Heat resistant handle Stands on 4 rubber feet Very durable construction Hygienic design

Protected heating elements and adjustable thermostat

Completely made of stainless stee

Easy to dismantle and clean