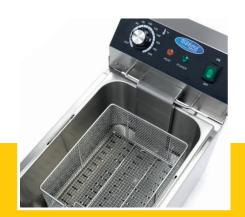

Deep fryer of 11L Heavy-duty components Thermostat between 50 °C and 200 °C Two separate heating elements Temperature indicator light Heat resistant handle Stands on 4 rubber feet Very durable construction Hygienic design

French fries capacity: 1.4 kg Basket dimensions: W200 x D260 x H110 mm

- 🖬 HIGH QUALITY / LOW PRICES
- 🖼 24 / 7 SUPPORT & SERVICE
- MMEDIATELY AVAILABLE FROM STOCK
- ECHNICAL DEPARTMENT & WARRANT
- EXCELLENT CUSTOMER SATISFACTION