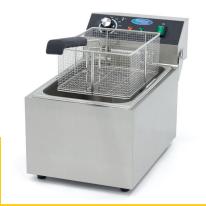

Deep fryer of 11L Heavy-duty components Thermostat between 50 °C and 200 °C Two separate heating elements Temperature indicator light Heat resistant handle Stands on 4 rubber feet Very durable construction Hygienic design

French fries capacity: 1.4 kg Basket dimensions: W200 x D260 x H110 mm

- 🖬 HIGH QUALITY / LOW PRICES
- 🖼 24 / 7 SUPPORT & SERVICE
- MMEDIATELY AVAILABLE FROM STOCK
- ECHNICAL DEPARTMENT & WARRANT
- EXCELLENT CUSTOMER SATISFACTION