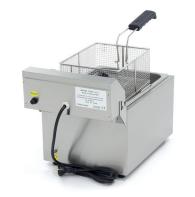

Deep fryer of 11L Heavy-duty components Thermostat between 50 °C and 200 °C Two separate heating elements Temperature indicator light Heat resistant handle Stands on 4 rubber feet Very durable construction Hygienic design

French fries capacity: 1.4 kg Basket dimensions: W200 x D260 x H110 mm

- 🖬 HIGH QUALITY / LOW PRICES
- 🖼 24 / 7 SUPPORT & SERVICE
- MMEDIATELY AVAILABLE FROM STOCK
- ECHNICAL DEPARTMENT & WARRANT
- EXCELLENT CUSTOMER SATISFACTION