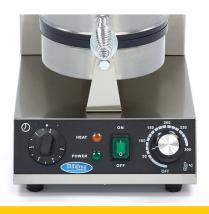

Packaging Material Carton Box with Foam

 HS Customs Code
 85166090

 EAN Code
 8719632124245

 Article Number
 09365100

High performance catering waffle maker Available in single and double model

Available with heart shape or classic waffle pattern Thermostatic temperature control from 0 - 300°C Aluminum baking pan with non-stick coating

Variable thermostat 0°C to 300°C

Aluminum baking pan with non-stick coating

Stainless steel housing