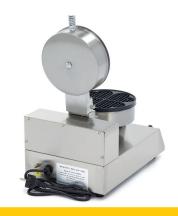

Packaging Material Carton Box with Foam

 HS Customs Code
 85166090

 EAN Code
 8719632124245

 Article Number
 09365100

High performance catering waffle maker Available in single and double model

Available with heart shape or classic waffle pattern Thermostatic temperature control from 0 - 300°C Aluminum baking pan with non-stick coating

Stainless steel housing Easy to clean surface

- HIGH QUALITY / LOW PRICES
- 24 / 7 SUPPORT & SERVICE
- **☑** IMMEDIATELY AVAILABLE FROM STOCK
- 🕍 TECHNICAL DEPARTMENT & WARRANT\
- EXCELLENT CUSTOMER SATISFACTION

Variable thermostat 0°C to 300°C

Aluminum baking pan with non-stick coating

Stainless steel housing