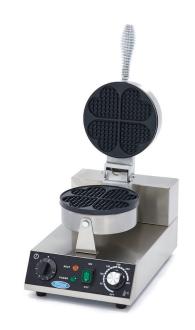

## WAFFLE MAKER

MODEL: HEARTS SINGLE

Packaging Material Carton Box with Foam

 HS Customs Code
 85166090

 EAN Code
 8719632124245

 Article Number
 09365100

High performance catering waffle maker Available in single and double model

Available with heart shape or classic waffle pattern Thermostatic temperature control from 0 - 300°C Aluminum baking pan with non-stick coating

Stainless steel housing Easy to clean surface

- HIGH QUALITY / LOW PRICES
- 24 / 7 SUPPORT & SERVICE
- **☑** IMMEDIATELY AVAILABLE FROM STOCK
- 🕍 TECHNICAL DEPARTMENT & WARRANT\
- EXCELLENT CUSTOMER SATISFACTION