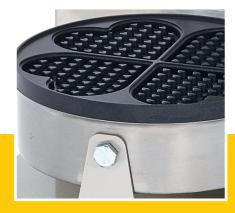

Packaging Material Carton Box with Foam

 HS Customs Code
 85166090

 EAN Code
 8719632124245

 Article Number
 09365100

High performance catering waffle maker Available in single and double model

Available with heart shape or classic waffle pattern Thermostatic temperature control from 0 - 300°C Aluminum baking pan with non-stick coating

Variable thermostat 0°C to 300°C

Aluminum baking pan with non-stick coating

Stainless steel housing