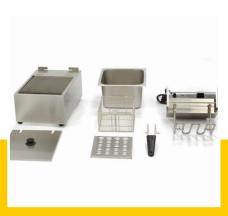

Protected heating elements

Adjustable thermostat: 0°C to 200°C

Overload protection
Removable lid and tank
Stands on four rubber feet
Tank capacity: 10 liters
Min. oil quantity: 5.0 liters

Max. oil quantity: 6.5 liters

Easy to dismantle and clean

Completely made of stainless steel

Protected heating elements and adjustable thermostat