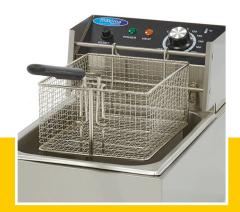

## ELECTRIC FRYER

MODEL: 1 X 6L

Packaging Material Carton Box with Foam

 HS Customs Code
 85167920

 EAN Code
 8719632124863

 Article Number
 09364950

Single tank commercial fryer

Very nice finishing

Completely made of stainless steel

With cold zone

Protected heating elements

Adjustable thermostat: 0°C to 200°C

Overload protection
Removable lid and tank
Stands on four rubber feet
Tank capacity: 10 liters
Min. oil quantity: 5.0 liters

Max. oil quantity: 6.5 liters

Basket Dimensions: H110 x W200 x D220 mm

Capacity fries: 1.2 Kg

- 🔟 HIGH QUALITY / LOW PRICES
- 24 / 7 SUPPORT & SERVICE
- **☑** IMMEDIATELY AVAILABLE FROM STOCK
- ▼ TECHNICAL DEPARTMENT & WARRANTY
- **™** EXCELLENT CUSTOMER SATISFACTION