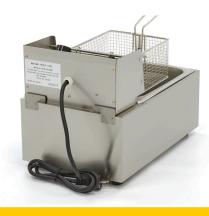

Packaging Material Carton Box with Foam

 HS Customs Code
 85167920

 EAN Code
 8719632124863

 Article Number
 09364950

Single tank commercial fryer

Very nice finishing

Completely made of stainless steel

With cold zone

Protected heating elements

Adjustable thermostat: 0°C to 200°C

Overload protection
Removable lid and tank
Stands on four rubber feet
Tank capacity: 10 liters
Min. oil quantity: 5.0 liters

Max. oil quantity: 6.5 liters

Basket Dimensions: H110 x W200 x D220 mm

Capacity fries: 1.2 Kg

- 🔟 HIGH QUALITY / LOW PRICES
- 24 / 7 SUPPORT & SERVICE
- **☑** IMMEDIATELY AVAILABLE FROM STOCK
- ▼ TECHNICAL DEPARTMENT & WARRANTY
- **™** EXCELLENT CUSTOMER SATISFACTION