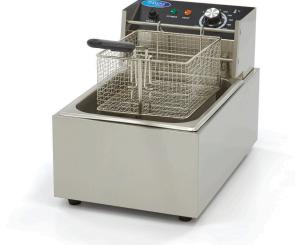

## ELECTRIC FRYER

MODEL: 1 X 6L

Packaging Material Carton Box with Foam

 HS Customs Code
 85167920

 EAN Code
 8719632124863

 Article Number
 09364950

Single tank commercial fryer

Very nice finishing

Completely made of stainless steel

With cold zone

Protected heating elements

Adjustable thermostat: 0°C to 200°C

Overload protection
Removable lid and tank
Stands on four rubber feet
Tank capacity: 10 liters
Min. oil quantity: 5.0 liters

Max. oil quantity: 6.5 liters

Basket Dimensions: H110 x W200 x D220 mm

Capacity fries: 1.2 Kg

- 🔟 HIGH QUALITY / LOW PRICES
- 24 / 7 SUPPORT & SERVICE
- **☑** IMMEDIATELY AVAILABLE FROM STOCK
- ▼ TECHNICAL DEPARTMENT & WARRANTY
- **™** EXCELLENT CUSTOMER SATISFACTION