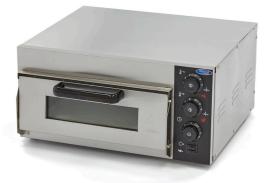

Compact and robust pizza oven Stainless steel housing Inner chamber made of metal Suitable for 1 pizza of 40 cm | 4 pizzas of 20 cm Chamber dimensions: H120 x W420 x D420 mm Analog temperature and light controls Efficient heat distribution Athermal double glazing Multiple thermostats: 0°C to 350°C Temperatures above and below each room adjustable Interior chamber with stone slab 400 x 400 mm Chamber light installed

Stainless steel housing