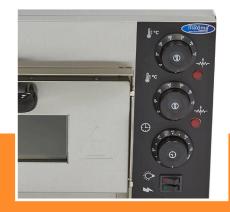

Compact and robust pizza oven Stainless steel housing Inner chamber made of metal Suitable for 1 pizza of 40 cm | 4 pizzas of 20 cm Chamber dimensions: H120 x W420 x D420 mm Analog temperature and light controls Efficient heat distribution Athermal double glazing Multiple thermostats: 0°C to 350°C Temperatures above and below each room adjustable Interior chamber with stone slab 400 x 400 mm Chamber light installed

- 🖬 HIGH QUALITY / LOW PRICES
- 🖼 24 / 7 SUPPORT & SERVICE
- 🖬 IMMEDIATELY AVAILABLE FROM STOCK
- TECHNICAL DEPARTMENT & WARRANT
- **EXCELLENT CUSTOMER SATISFACTION**

Interior chamber with stone slab

Easy analogue operation