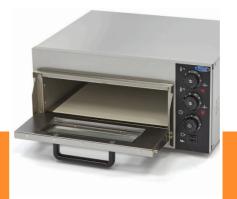

Compact and robust pizza oven Stainless steel housing Inner chamber made of metal Suitable for 1 pizza of 40 cm | 4 pizzas of 20 cm Chamber dimensions: H120 x W420 x D420 mm Analog temperature and light controls Efficient heat distribution Athermal double glazing Multiple thermostats: 0°C to 350°C Temperatures above and below each room adjustable Interior chamber with stone slab 400 x 400 mm Chamber light installed

- 🖬 HIGH QUALITY / LOW PRICES
- 🖼 24 / 7 SUPPORT & SERVICE
- 🖬 IMMEDIATELY AVAILABLE FROM STOCK
- TECHNICAL DEPARTMENT & WARRANT
- **EXCELLENT CUSTOMER SATISFACTION**

Interior chamber with stone slab

Easy analogue operation