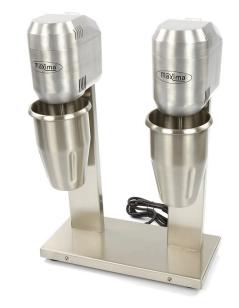

## **DRINK MIXER**

MODEL: DOUBLE CUP

## **SPECIFICATIONS**

Power 800 Watt

Connection 230V / 50Hz / 1Phase

Nett Weight 7.9 Kg Gross Weight 8.4 Kg

Machine DimensionsH480 x W190 x D330 mmPackaging DimensionsH550 x W260 x D400 mm

Packaging Volume 0.06 CBM

Packaging Material Carton Box With Foam

 HS Customs Code
 84351000

 EAN Code
 8719632122883

 Article Number
 09362102

High quality drinkmixer
Suitable for professional catering use
Perfect for mixing drinks and making milkshakes
Easy to use due to simple operation
Stainless steel cup for easy cleaning
Shaker cup is dishwasher safe
Sturdy stainless steel drive shaft
Anti-corrosion and scratch-resistant machine
Powerful motor for commercial sue
Two speed, 10,000 RPM & 15,000 RPM

Contents of each cup: 1 liter Max. filling capacity: 700 ml

- HIGH QUALITY / LOW PRICES
- 24 / 7 SUPPORT & SERVICE
- **™** IMMEDIATELY AVAILABLE FROM STOCK
- ₩ TECHNICAL DEPARTMENT & WARRANTY
- **EXCELLENT CUSTOMER SATISFACTION**