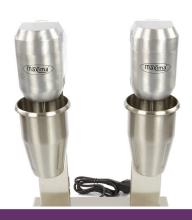

Anti-corrosion and scratch-resistant machine with Stainless steel cup

Anticorrosive press parts and on-off switch on the side

Easy to dismantle and clean