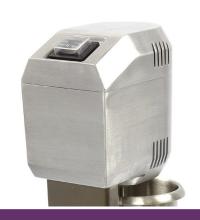

Anti-corrosion and scratch-resistant machine with Stainless steel cup

Anticorrosive press parts and on-off switch on the side

Easy to dismantle and clean