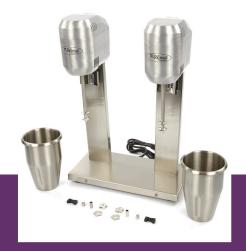

## **DRINK MIXER**

MODEL: DOUBLE CUP

## **SPECIFICATIONS**

Power 800 Watt

Connection 230V / 50Hz / 1Phase

Nett Weight 7.9 Kg Gross Weight 8.4 Kg

Machine DimensionsH480 x W190 x D330 mmPackaging DimensionsH550 x W260 x D400 mm

Packaging Volume 0.06 CBM

Packaging Material Carton Box With Foam

 HS Customs Code
 84351000

 EAN Code
 8719632122883

 Article Number
 09362102

High quality drinkmixer
Suitable for professional catering use
Perfect for mixing drinks and making milkshakes
Easy to use due to simple operation
Stainless steel cup for easy cleaning
Shaker cup is dishwasher safe
Sturdy stainless steel drive shaft
Anti-corrosion and scratch-resistant machine
Powerful motor for commercial sue
Two speed, 10,000 RPM & 15,000 RPM

Contents of each cup: 1 liter Max. filling capacity: 700 ml

- HIGH QUALITY / LOW PRICES
- 24 / 7 SUPPORT & SERVICE
- **™** IMMEDIATELY AVAILABLE FROM STOCK
- ₩ TECHNICAL DEPARTMENT & WARRANTY
- **EXCELLENT CUSTOMER SATISFACTION**