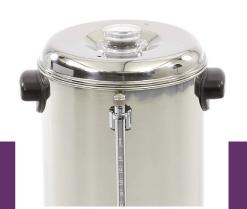

/ 1Phase x D340 mm x D350 mm th Foam 367

Professional coffee percolator Stainless steel housing and lid Removable coffee filter made of stainless steel Cover with plastic cap Convenient carrying handles with insulation Level glass with scale Temperature indicator Robust coffee tap Works with filters or with coarse coffee Separate systems for coffee production and storage Stands on four rubber feet

Capacity: 120 cups Gross volume: 15 liters Average preparation time 15L: 45-60 minutes

Stainless steel lid and housing with carrying handles

Indicator and tap on frontside

Separate systems for coffee production and storage