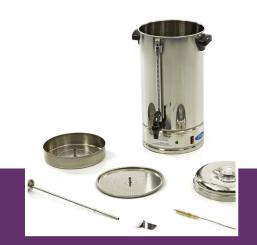

/ 1Phase x D340 mm x D350 mm th Foam 367

Professional coffee percolator Stainless steel housing and lid Removable coffee filter made of stainless steel Cover with plastic cap Convenient carrying handles with insulation Level glass with scale Temperature indicator Robust coffee tap Works with filters or with coarse coffee Separate systems for coffee production and storage Stands on four rubber feet

Capacity: 120 cups Gross volume: 15 liters Average preparation time 15L: 45-60 minutes

Stainless steel lid and housing with carrying handles

Indicator and tap on frontside

Separate systems for coffee production and storage