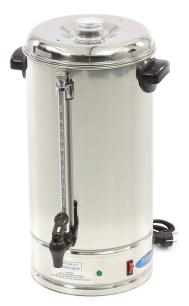

## COFFEE PERCOLATOR

MODEL: 15L

/ 1Phase x D340 mm x D350 mm th Foam 367

Professional coffee percolator Stainless steel housing and lid Removable coffee filter made of stainless steel Cover with plastic cap Convenient carrying handles with insulation Level glass with scale Temperature indicator Robust coffee tap Works with filters or with coarse coffee Separate systems for coffee production and storage Stands on four rubber feet

Capacity: 120 cups Gross volume: 15 liters Average preparation time 15L: 45-60 minutes

Stainless steel lid and housing with carrying handles

Indicator and tap on frontside

Separate systems for coffee production and storage