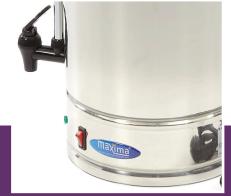

/ 1Phase x D340 mm x D350 mm th Foam 367

Professional coffee percolator Stainless steel housing and lid Removable coffee filter made of stainless steel Cover with plastic cap Convenient carrying handles with insulation Level glass with scale Temperature indicator Robust coffee tap Works with filters or with coarse coffee Separate systems for coffee production and storage Stands on four rubber feet

Capacity: 120 cups Gross volume: 15 liters Average preparation time 15L: 45-60 minutes

Stainless steel lid and housing with carrying handles

Indicator and tap on frontside

Separate systems for coffee production and storage