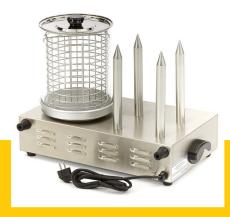

Packaging Material Carton Box with Foam

 HS Customs Code
 85166090

 EAN Code
 8719632120100

 Article Number
 09300585

Professional hot dog warmer With heating elements for bread Housing and lid made of stainless steel

Aluminium water tray Efficient heat distribution With robust handle and basket

Temperature indicator Protected on-off switch Equipped with handles Stands on four rubber feet

Easy to clean

Glass cylinder: Ø 200 x H240 mm

Hotplate: Ø 200 mm

Adjustable thermostat: 30°C to 80 °C

- HIGH QUALITY / LOW PRICES
- 24 / 7 SUPPORT & SERVICE
- **☑** IMMEDIATELY AVAILABLE FROM STOCK
- 🕍 TECHNICAL DEPARTMENT & WARRANTY
- **M** EXCELLENT CUSTOMER SATISFACTION