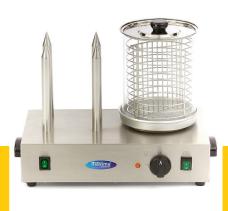

Packaging Material Carton Box with Foam

 HS Customs Code
 85166090

 EAN Code
 8719632120100

 Article Number
 09300585

Professional hot dog warmer With heating elements for bread Housing and lid made of stainless steel

Aluminium water tray Efficient heat distribution With robust handle and basket

Temperature indicator Protected on-off switch Equipped with handles Stands on four rubber feet

Easy to clean

Glass cylinder: Ø 200 x H240 mm

Hotplate: Ø 200 mm

Adjustable thermostat: 30°C to 80 °C

- HIGH QUALITY / LOW PRICES
- 24 / 7 SUPPORT & SERVICE
- **☑** IMMEDIATELY AVAILABLE FROM STOCK
- 🕍 TECHNICAL DEPARTMENT & WARRANTY
- **M** EXCELLENT CUSTOMER SATISFACTION