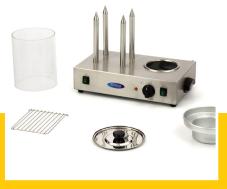

Aluminium water tray Efficient heat distribution With robust handle and basket

Temperature indicator Protected on-off switch Equipped with handles Stands on four rubber feet

Easy to clean

Glass cylinder: Ø 200 x H240 mm

Protected on-off switches and adjustable thermostat on the front side

Housing and lid made of stainless steel, with aluminium water tray

Easy to dismantle and clean