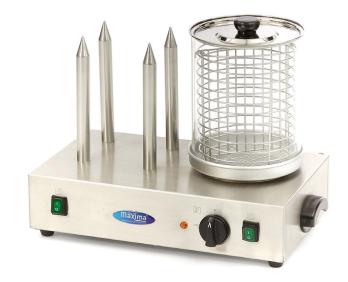

Packaging Material Carton Box with Foam

 HS Customs Code
 85166090

 EAN Code
 8719632120100

 Article Number
 09300585

Professional hot dog warmer With heating elements for bread Housing and lid made of stainless steel

Aluminium water tray Efficient heat distribution With robust handle and basket

Temperature indicator Protected on-off switch Equipped with handles Stands on four rubber feet

Easy to clean

Glass cylinder: Ø 200 x H240 mm

Hotplate: Ø 200 mm

Adjustable thermostat: 30°C to 80 °C

- HIGH QUALITY / LOW PRICES
- 24 / 7 SUPPORT & SERVICE
- **☑** IMMEDIATELY AVAILABLE FROM STOCK
- 🕍 TECHNICAL DEPARTMENT & WARRANTY
- **M** EXCELLENT CUSTOMER SATISFACTION

Protected on-off switches and adjustable thermostat on the front side

Housing and lid made of stainless steel, with aluminium water tray

Easy to dismantle and clean