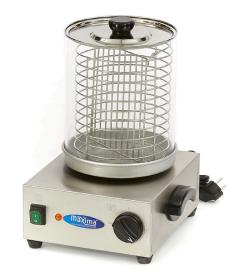

Packaging Material Carton Box with Foam

 HS Customs Code
 85166090

 EAN Code
 8719632120094

 Article Number
 09300580

Professional hot dog warmer

Housing and lid made of stainless steel

Aluminium water tray
Efficient heat distribution
With robust handle and basket

Temperature indicator Protected on-off switch Equipped with handles Stands on four rubber feet

Easy to clean

Glass cylinder: Ø 200 x H240 mm

Hotplate: Ø 200 mm

Adjustable thermostat: 30°C to 80 °C

- HIGH QUALITY / LOW PRICES
- 24 / 7 SUPPORT & SERVICE
- **☑** IMMEDIATELY AVAILABLE FROM STOCK
- 🕍 TECHNICAL DEPARTMENT & WARRANTY
- **W** EXCELLENT CUSTOMER SATISFACTION

Protected on-off switch and adjustable thermostat on the front side

Housing and lid made of stainless steel with aluminium water tray

Easy to dismantle and clean