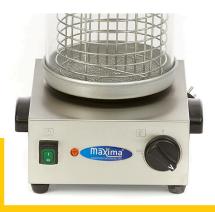

Temperature indicator Protected on-off switch Equipped with handles Stands on four rubber feet

Easy to clean

Glass cylinder: Ø 200 x H240 mm

Hotplate: Ø 200 mm

Adjustable thermostat: 30°C to 80 °C

- HIGH QUALITY / LOW PRICES
- 24 / 7 SUPPORT & SERVICE
- **☑** IMMEDIATELY AVAILABLE FROM STOCK
- 🕍 TECHNICAL DEPARTMENT & WARRANTY
- **W** EXCELLENT CUSTOMER SATISFACTION

Protected on-off switch and adjustable thermostat on the front side

Housing and lid made of stainless steel with aluminium water tray

Easy to dismantle and clean