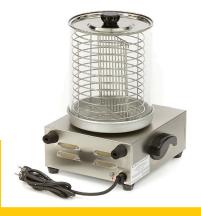

Packaging Material Carton Box with Foam

 HS Customs Code
 85166090

 EAN Code
 8719632120094

 Article Number
 09300580

Professional hot dog warmer

Housing and lid made of stainless steel

Aluminium water tray
Efficient heat distribution
With robust handle and basket

Temperature indicator Protected on-off switch Equipped with handles Stands on four rubber feet

Easy to clean

Glass cylinder: Ø 200 x H240 mm

Hotplate: Ø 200 mm

Adjustable thermostat: 30°C to 80 °C

- HIGH QUALITY / LOW PRICES
- 24 / 7 SUPPORT & SERVICE
- **☑** IMMEDIATELY AVAILABLE FROM STOCK
- 🕍 TECHNICAL DEPARTMENT & WARRANTY
- **W** EXCELLENT CUSTOMER SATISFACTION