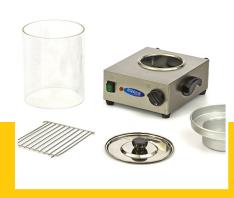

Packaging Material Carton Box with Foam

 HS Customs Code
 85166090

 EAN Code
 8719632120094

 Article Number
 09300580

Professional hot dog warmer

Housing and lid made of stainless steel

Aluminium water tray
Efficient heat distribution
With robust handle and basket

Temperature indicator Protected on-off switch Equipped with handles Stands on four rubber feet

Easy to clean

Glass cylinder: Ø 200 x H240 mm

Hotplate: Ø 200 mm

Adjustable thermostat: 30°C to 80 °C

- HIGH QUALITY / LOW PRICES
- 24 / 7 SUPPORT & SERVICE
- **☑** IMMEDIATELY AVAILABLE FROM STOCK
- 🕍 TECHNICAL DEPARTMENT & WARRANTY
- **W** EXCELLENT CUSTOMER SATISFACTION

Protected on-off switch and adjustable thermostat on the front side

Housing and lid made of stainless steel with aluminium water tray

Easy to dismantle and clean