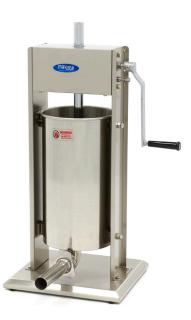

## SAUSAGE FILLER

MODEL: SS 15L

Solid, commercial sausage filler. Filling capacity of up to 15L Stainless steel housing and base plate Stainless steel cylinder, shaft and pressing plate Stainless steel screw ring and filling tubes Stainless steel nuts, bolts and screws Pressing plate with hole for venting Pressing plate perfectly sealed with rubber gasket Output section can be removed at once 2 speeds for perfect dosing Stands on four rubber feet Easy to clean

Cylinder dimensions: Ø219 x 400 mm Diameter output cylinder: Ø50 mm