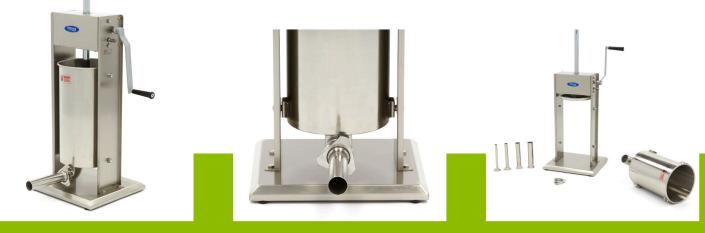

Solid, commercial sausage filler. Filling capacity of up to 15L Stainless steel housing and base plate Stainless steel cylinder, shaft and pressing plate Stainless steel screw ring and filling tubes Stainless steel nuts, bolts and screws Pressing plate with hole for venting Pressing plate perfectly sealed with rubber gasket Output section can be removed at once 2 speeds for perfect dosing Stands on four rubber feet Easy to clean

## Standard included:

Stainless steel filling tube Ø16 mm Stainless steel filling tube Ø22 mm Stainless steel filling tube Ø32 mm Stainless steel filling tube Ø38 mm

CE

Professional sausage filler for commercial use

Completely made of stainless steel

Easy to disassemble and clean