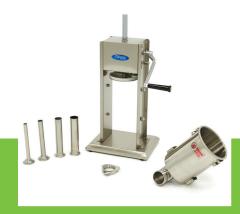

## Standard included:

Stainless steel filling tube Ø16 mm Stainless steel filling tube Ø22 mm Stainless steel filling tube Ø32 mm Stainless steel filling tube Ø38 mm

Professional sausage filler for commercial use

Solid, professional sausage filler.
Filling capacity of up to 3L
Stainless steel housing and base plate
Stainless steel cylinder, shaft and pressing plate
Stainless steel screw ring and filling tubes
Stainless steel nuts, bolts and screws
Pressing plate with hole for venting
Pressing plate perfectly sealed with seal
Output section can be removed at once
2 speeds for perfect dosing
Stands on four rubber feet
Easy to clean