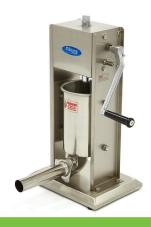

## SAUSAGE FILLER

MODEL: VERTICAL SS 3L

Solid, professional sausage filler.
Filling capacity of up to 3L
Stainless steel housing and base plate
Stainless steel cylinder, shaft and pressing plate
Stainless steel screw ring and filling tubes
Stainless steel nuts, bolts and screws
Pressing plate with hole for venting
Pressing plate perfectly sealed with seal
Output section can be removed at once
2 speeds for perfect dosing
Stands on four rubber feet
Easy to clean