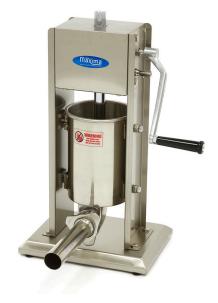

## SAUSAGE FILLER

MODEL: VERTICAL SS 3L

Solid, professional sausage filler.
Filling capacity of up to 3L
Stainless steel housing and base plate
Stainless steel cylinder, shaft and pressing plate
Stainless steel screw ring and filling tubes
Stainless steel nuts, bolts and screws
Pressing plate with hole for venting
Pressing plate perfectly sealed with seal
Output section can be removed at once
2 speeds for perfect dosing
Stands on four rubber feet
Easy to clean

Cylinder dimensions: Ø140 x 200 mm Diameter output cylinder: Ø50 mm