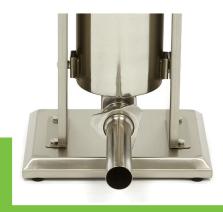

Cylinder dimensions: Ø140 x 200 mm Diameter output cylinder: Ø50 mm

Completely made of stainless stee

Easy to disassemble and clean