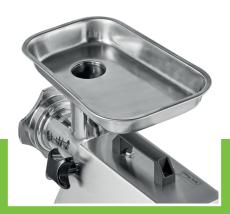

With 2 speeds: forward and backward

Motor protection switch Stands on four rubber feet

Easy to clean

Production: Up to 220 Kg per hour

Tray dimensions: H40 x W215 x D314 mm

Diameter tray opening: 55 mm Diameter grinding plate: 82 mm