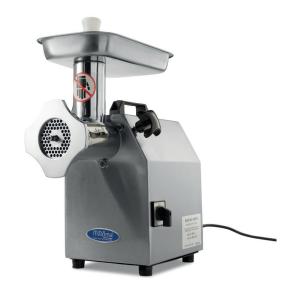

## **MEAT MINCER**

MODEL: MMM 22

Powerful professional meat grinder
Housing and tray made of stainless steel
Worm gear and screw ring in stainless steel
Knives and plates made of hardened steel
Grinding part can be removed in one movement

With 2 speeds: forward and backward

Motor protection switch Stands on four rubber feet

Easy to clean

Production: Up to 220 Kg per hour

Tray dimensions: H40 x W215 x D314 mm

Diameter tray opening: 55 mm Diameter grinding plate: 82 mm