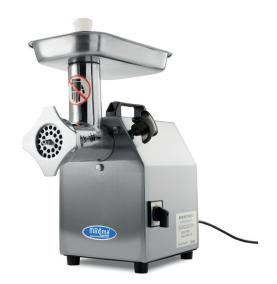

## **MEAT MINCER**

MODEL: MMM 12

EXCELLENT CUSTOMER SATISFACTION

Powerful professional meat grinder
Housing and tray made of stainless steel
Worm gear and screw ring in stainless steel
Knives and plates made of hardened steel
Grinding part can be removed in one movement

With 2 speeds: forward and backward

Motor protection switch Stands on four rubber feet

Easy to clean

Production: Up to 120 Kg per hour Tray dimensions: H45 x W85 x D370 mm

Diameter tray opening: 55 mm Diameter grinding plate: 70 mm