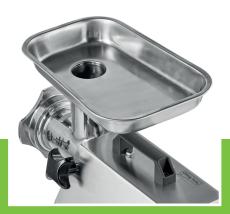

EXCELLENT CUSTOMER SATISFACTION

Powerful professional meat grinder
Housing and tray made of stainless steel
Worm gear and screw ring in stainless steel
Knives and plates made of hardened steel
Grinding part can be removed in one movement

With 2 speeds: forward and backward

Motor protection switch Stands on four rubber feet

Easy to clean

Production: Up to 120 Kg per hour Tray dimensions: H45 x W85 x D370 mm

Diameter tray opening: 55 mm Diameter grinding plate: 70 mm

Housing and tray made of stainless stee

Worm gear and screw ring in stainless steel