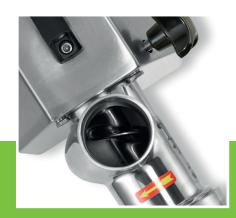

EXCELLENT CUSTOMER SATISFACTION

Powerful professional meat grinder
Housing and tray made of stainless steel
Worm gear and screw ring in stainless steel
Knives and plates made of hardened steel
Grinding part can be removed in one movement

## Standard included:

1 pusher

1 sausage filler - Ø 20 mm

2 cross knives

Grinding plate 6 mm

Grinding plate 8 mm

Knives and plates made of hardened steel

( (