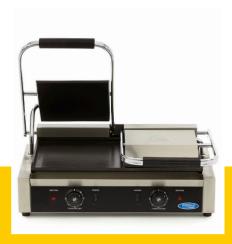

Packaging Material Carton Box with Foam

 HS Customs Code
 85166070

 EAN Code
 8719324276948

 Article Number
 09300437

Professional contact griddle - Double

Heavy cast iron plates

Stainless steel housing and handle

Equipped with drip tray Both sides smooth

Optimal heat distribution

Variable thermostat 0°C to 300°C Temperature indicator lights

Including cleaning brush Ideal for many preparations

Both upper grill plates: W214 x D214 mm Both lower grill plates: W220 x D235 mm

- HIGH QUALITY / LOW PRICES
- 24 / 7 SUPPORT & SERVICE
- **☑** IMMEDIATELY AVAILABLE FROM STOCK
- ▼ TECHNICAL DEPARTMENT & WARRANTY
- EXCELLENT CUSTOMER SATISFACTION

Seperate variable thermostates 0°C to 300°C