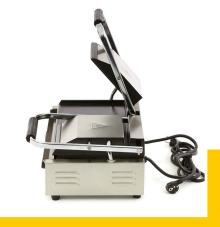

Equipped with drip tray Both sides smooth

Optimal heat distribution

Variable thermostat 0°C to 300°C Temperature indicator lights

Including cleaning brush Ideal for many preparations

Both upper grill plates: W214 x D214 mm Both lower grill plates: W220 x D235 mm

The grooved grillplates are easy to clear with the steel cleaning brush

Stainless steel housing and heavy cast iron plates