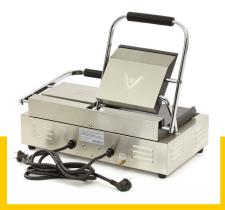

Packaging Material Carton Box with Foam

 HS Customs Code
 85166070

 EAN Code
 8719324276948

 Article Number
 09300437

Professional contact griddle - Double

Heavy cast iron plates

Stainless steel housing and handle

Equipped with drip tray Both sides smooth

Optimal heat distribution

Variable thermostat 0°C to 300°C Temperature indicator lights

Including cleaning brush Ideal for many preparations

Both upper grill plates: W214 x D214 mm Both lower grill plates: W220 x D235 mm