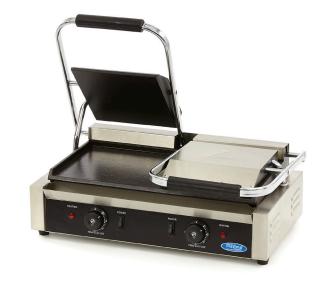

Packaging Material Carton Box with Foam

 HS Customs Code
 85166070

 EAN Code
 8719324276948

 Article Number
 09300437

Professional contact griddle - Double

Heavy cast iron plates

Stainless steel housing and handle

Equipped with drip tray Both sides smooth

Optimal heat distribution

Variable thermostat 0°C to 300°C Temperature indicator lights

Including cleaning brush Ideal for many preparations

Both upper grill plates: W214 x D214 mm Both lower grill plates: W220 x D235 mm

- HIGH QUALITY / LOW PRICES
- 24 / 7 SUPPORT & SERVICE
- **☑** IMMEDIATELY AVAILABLE FROM STOCK
- ▼ TECHNICAL DEPARTMENT & WARRANTY
- EXCELLENT CUSTOMER SATISFACTION

Seperate variable thermostates 0°C to 300°C