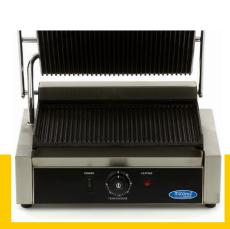

Packaging Material Carton Box with Foam

 HS Customs Code
 85166070

 EAN Code
 8719324276924

 Article Number
 09300436

Professional contact griddle 'panini'

Heavy cast iron plates

Stainless steel housing and handle

Equipped with drip tray Both sides grooved Optimal heat distribution

Variable thermostat 0°C to 300°C

Temperature indicator light Including cleaning brush Ideal for many preparations

Upper grill plate: W335 x D220 mm Lower grill plate: W335 x D220 mm