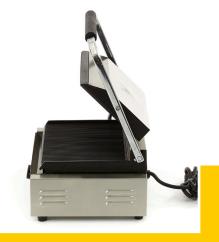

The grooved grillplates are easy to clear with the steel cleaning brush

Stainless steel housing and heavy cast iron plates