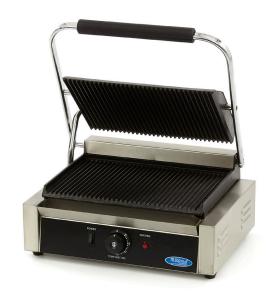

## **CONTACT GRILL**

MODEL: MCG PANINI GROOVED

## **SPECIFICATIONS**

Power 2200 Wat

**Connection** 230V / 50Hz / 1phase

Nett Weight 18.0 Kg Gross Weight 19.0 Kg

Machine DimensionsH210 x W410 x D305 mmPackaging DimensionsH250 x W450 x D530 mm

Packaging Volume 0.06 CBM

Packaging Material Carton Box with Foam

 HS Customs Code
 85166070

 EAN Code
 8719324276924

 Article Number
 09300436

Professional contact griddle 'panini'

Heavy cast iron plates

Stainless steel housing and handle

Equipped with drip tray Both sides grooved Optimal heat distribution

Variable thermostat 0°C to 300°C

Temperature indicator light Including cleaning brush Ideal for many preparations

Upper grill plate: W335 x D220 mm Lower grill plate: W335 x D220 mm