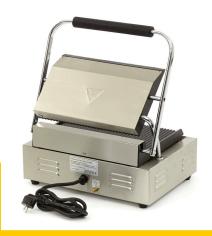

Packaging Material Carton Box with Foam

 HS Customs Code
 85166070

 EAN Code
 8719324276924

 Article Number
 09300436

Professional contact griddle 'panini'

Heavy cast iron plates

Stainless steel housing and handle

Equipped with drip tray Both sides grooved Optimal heat distribution

Variable thermostat 0°C to 300°C

Temperature indicator light Including cleaning brush Ideal for many preparations

Upper grill plate: W335 x D220 mm Lower grill plate: W335 x D220 mm

The grooved grillplates are easy to clear with the steel cleaning brush

Stainless steel housing and heavy cast iron plates