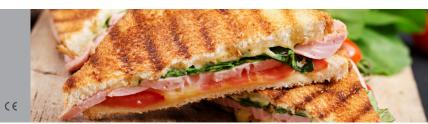

Equipped with drip tray Both sides grooved Optimal heat distribution

Variable thermostat 0°C to 300°C

Temperature indicator lights Including cleaning brush Ideal for many preparations

Both upper grill plates: W214 x D214 mm Both lower grill plates: W220 x D235 mm