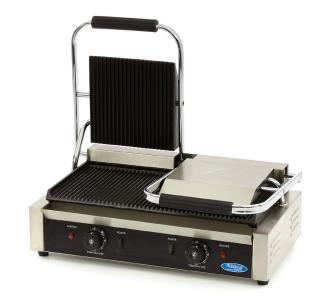

Packaging Material Carton Box with Foam

 HS Customs Code
 85166070

 EAN Code
 8719324276931

 Article Number
 09300435

Professional contact griddle - Double

Heavy cast iron plates

Stainless steel housing and handle

Equipped with drip tray Both sides grooved Optimal heat distribution

Variable thermostat 0°C to 300°C

Temperature indicator lights Including cleaning brush Ideal for many preparations

Both upper grill plates: W214 x D214 mm Both lower grill plates: W220 x D235 mm