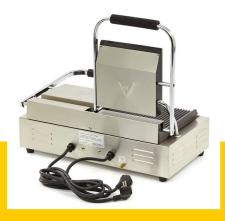

Packaging Material Carton Box with Foam

 HS Customs Code
 85166070

 EAN Code
 8719324276931

 Article Number
 09300435

Professional contact griddle - Double

Heavy cast iron plates

Stainless steel housing and handle

Equipped with drip tray Both sides grooved Optimal heat distribution

Variable thermostat 0°C to 300°C

Temperature indicator lights Including cleaning brush Ideal for many preparations

Both upper grill plates: W214 x D214 mm Both lower grill plates: W220 x D235 mm

The grooved grillplates are easy to clean with the steel cleaning brush

Stainless steel housing and heavy cast iron plates