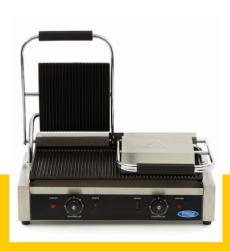

Packaging Material Carton Box with Foam

 HS Customs Code
 85166070

 EAN Code
 8719324276931

 Article Number
 09300435

Professional contact griddle - Double

Heavy cast iron plates

Stainless steel housing and handle

Equipped with drip tray Both sides grooved Optimal heat distribution

Variable thermostat 0°C to 300°C

Temperature indicator lights Including cleaning brush Ideal for many preparations

Both upper grill plates: W214 x D214 mm Both lower grill plates: W220 x D235 mm

- HIGH QUALITY / LOW PRICES
- 24 / 7 SUPPORT & SERVICE
- **☑** IMMEDIATELY AVAILABLE FROM STOCK
- ▼ TECHNICAL DEPARTMENT & WARRANTY
- EXCELLENT CUSTOMER SATISFACTION

Seperate variable thermostates

0°C to 300°C