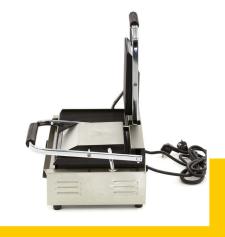

The grooved grillplates are easy to clean with the steel cleaning brush

Stainless steel housing and heavy cast iron plates