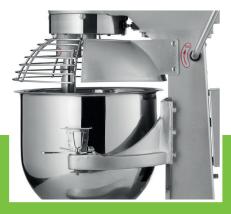

## PLANETARY MIXER

MODEL: MPM 20L

## **SPECIFICATIONS**



Powerful planetary mixer Robust stainless steel bowl of 20.0L 3 speeds: 105 - 180 - 408 RPM Strong machine with high speed Strong transmission with metal gears Bowl lift with lever and safety switch Stainless steel protective guard over the bowl Safety switch in the guard Separate start and stop buttons Cast-iron casing with scratch-resistant coating Very easy to clean Available in 'Grey Deluxe'

## Production:

Min. dough quantity: 2 Kg Max. dough quantity: 7 Kg *Including:* Stainless steel hook Stainless steel wing Stainless steel / Aluminium whisk





Separate start and stop buttons



CE

Stainless steel protective guard over the bowl





## Robust stainless steel bowl and accessories