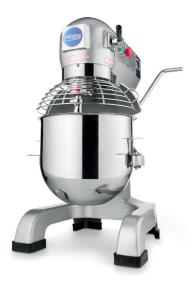

## PLANETARY MIXER

MODEL: MPM 20L

## **SPECIFICATIONS**

Powerful planetary mixer Robust stainless steel bowl of 20.0L 3 speeds: 105 - 180 - 408 RPM Strong machine with high speed Strong transmission with metal gears Bowl lift with lever and safety switch Stainless steel protective guard over the bowl Safety switch in the guard Separate start and stop buttons Cast-iron casing with scratch-resistant coating Very easy to clean Available in 'Grey Deluxe'

## Production:

Min. dough quantity: 2 Kg Max. dough quantity: 7 Kg *Including:* Stainless steel hook Stainless steel wing Stainless steel / Aluminium whisk

Separate start and stop buttons

CE

Stainless steel protective guard over the bowl