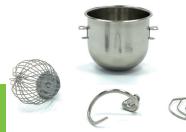

## Production:

Min. dough quantity: 2 Kg Max. dough quantity: 7 Kg *Including:* Stainless steel hook Stainless steel wing Stainless steel / Aluminium whisk

Separate start and stop buttons

CE

Stainless steel protective guard over the bowl

## Robust stainless steel bowl and accessories