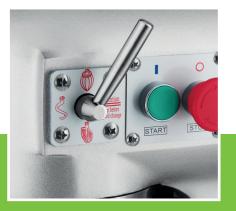

## **SPECIFICATIONS**

Powerful planetary mixer Robust stainless steel bowl of 20.0L 3 speeds: 105 - 180 - 408 RPM Strong machine with high speed Strong transmission with metal gears Bowl lift with lever and safety switch Stainless steel protective guard over the bowl Safety switch in the guard Separate start and stop buttons Cast-iron casing with scratch-resistant coating Very easy to clean Available in 'Grey Deluxe'

## Production:

Min. dough quantity: 2 Kg Max. dough quantity: 7 Kg *Including:* Stainless steel hook Stainless steel wing Stainless steel / Aluminium whisk

Separate start and stop buttons

CE

Stainless steel protective guard over the bowl