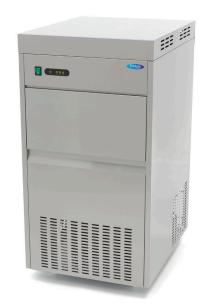

## CRUSHED ICE MACHINE

MODEL: M-ICE 130

Packaging Material Pallet with carton

HS Customs Code 84186900

**EAN Code** 8719632125938

Article Number 093001

Medium size flake ice / crushed ice machine

18/8 stainless steel housing and door

Undercounter machine

Inside chamber made of ABS Good insulation and hygiene

Overload Protection

Equipped with water valve

Air-cooled from the side

Efficient cooling system with R290 / CFC-free

Quick and easy installation Stands on four adjustable feet

Production 130 Kg per 24 hours 40 kg storage capacity

- HIGH QUALITY / LOW PRICES
- 24 / 7 SUPPORT & SERVICE
- ₩ IMMEDIATELY AVAILABLE FROM STOCK
- TECHNICAL DEPARTMENT & WARRANT\
- **₩** EXCELLENT CUSTOMER SATISFACTION