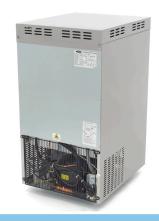

Inside chamber made of ABS Good insulation and hygiene

Overload Protection

Equipped with water valve

Air-cooled from the side

Efficient cooling system with R290 / CFC-free

Quick and easy installation Stands on four adjustable feet

18/8 stainless steel housing and doo

Air-cooled from the side

Efficient cooling system with R290