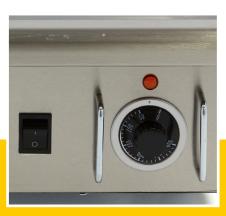

Packaging Material Carton Box with Foam

 HS Customs Code
 85166070

 EAN Code
 8719632122487

 Article Number
 09300072

Professional, heavy duty Electric griddle Half smooth, half grooved surface Stainless steel housing and drip tray Equipped with high splash guard Heavy duty heating element Adjustable thermostat: 70°C to 300°C

Overload protection

Temperature indicator light Suitable for continuous use Stands on four rubber feet

Easy to clean

Solid grill plate of 6 mm  $\,$ 

Plate dimensions: W555 x D365 mm

- 🔟 HIGH QUALITY / LOW PRICES
- 24 / 7 SUPPORT & SERVICE
- **☑** IMMEDIATELY AVAILABLE FROM STOCK
- 🕍 TECHNICAL DEPARTMENT & WARRANTY
- EXCELLENT CUSTOMER SATISFACTION

Adjustable thermostat 70°C to 300°C

Half smooth, half grooved surface

Stainless steel housing and drip tray