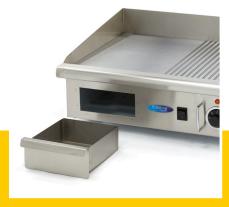

Overload protection

Temperature indicator light Suitable for continuous use Stands on four rubber feet

Easy to clean

Solid grill plate of 6 mm  $\,$ 

Plate dimensions: W555 x D365 mm

- 🔟 HIGH QUALITY / LOW PRICES
- 24 / 7 SUPPORT & SERVICE
- **☑** IMMEDIATELY AVAILABLE FROM STOCK
- 🕍 TECHNICAL DEPARTMENT & WARRANTY
- EXCELLENT CUSTOMER SATISFACTION