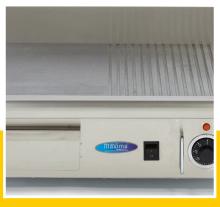

Packaging Material Carton Box with Foam

 HS Customs Code
 85166070

 EAN Code
 8719632122487

 Article Number
 09300072

Professional, heavy duty Electric griddle Half smooth, half grooved surface Stainless steel housing and drip tray Equipped with high splash guard Heavy duty heating element Adjustable thermostat: 70°C to 300°C

Adjustable thermostat 70°C to 300°C

Half smooth, half grooved surface

Stainless steel housing and drip tray