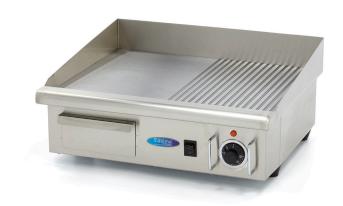

Packaging Material Carton Box with Foam

 HS Customs Code
 85166070

 EAN Code
 8719632122487

 Article Number
 09300072

Professional, heavy duty Electric griddle Half smooth, half grooved surface Stainless steel housing and drip tray Equipped with high splash guard Heavy duty heating element Adjustable thermostat: 70°C to 300°C

Overload protection

Temperature indicator light Suitable for continuous use Stands on four rubber feet

Easy to clean

Solid grill plate of 6 mm  $\,$ 

Plate dimensions: W555 x D365 mm

- 🔟 HIGH QUALITY / LOW PRICES
- 24 / 7 SUPPORT & SERVICE
- **☑** IMMEDIATELY AVAILABLE FROM STOCK
- 🕍 TECHNICAL DEPARTMENT & WARRANTY
- EXCELLENT CUSTOMER SATISFACTION