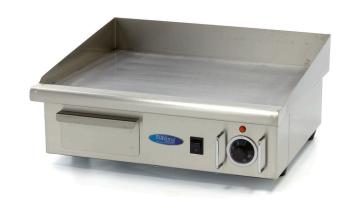

Packaging Material Carton Box with Foam

 HS Customs Code
 85166070

 EAN Code
 8719632120056

 Article Number
 09300065

Professional, heavy duty Electric griddle

Completely smooth surface

Stainless steel housing and drip tray

Equipped with high splash guard

Heavy duty heating element

Adjustable thermostat: 70°C to 300°C

Overload protection

Temperature indicator light Suitable for continuous use Stands on four rubber feet

Easy to clean

Solid grill plate of 6 mm

Plate dimensions: W555 x D365 mm

- 🔟 HIGH QUALITY / LOW PRICES
- 24 / 7 SUPPORT & SERVICE
- **MATERIAL PROPERTY AVAILABLE FROM STOCK**
- 🕍 TECHNICAL DEPARTMENT & WARRANT\
- **™** EXCELLENT CUSTOMER SATISFACTION