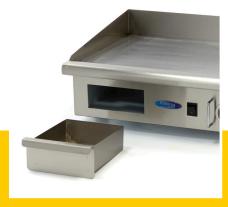

Packaging Material Carton Box with Foam

 HS Customs Code
 85166070

 EAN Code
 8719632120056

 Article Number
 09300065

Professional, heavy duty Electric griddle

Completely smooth surface

Stainless steel housing and drip tray