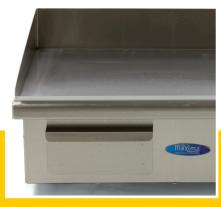

Packaging Material Carton Box with Foam

 HS Customs Code
 85166070

 EAN Code
 8719632120056

 Article Number
 09300065

Professional, heavy duty Electric griddle

Completely smooth surface

Stainless steel housing and drip tray

Adjustable thermostat 70°C to 300°C

Completely smooth surface

Stainless steel housing and drip tray