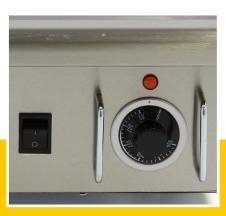

Equipped with high splash guard

Heavy duty heating element

Adjustable thermostat: 70°C to 300°C

Overload protection

Temperature indicator light Suitable for continuous use Stands on four rubber feet

Easy to clean

Adjustable thermostat 70°C to 300°C

Completely smooth surface

Stainless steel housing and drip tray