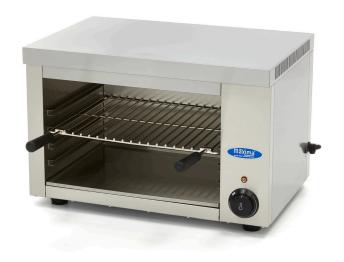

## **SALAMANDER**

MODEL: HANGING 2.2 KW

Packaging Material Carton Box with Foam

 HS Customs Code
 85141090

 EAN Code
 8719632121848

 Article Number
 09300059

Professional salamander grill
Perfect for grilling, gratinating and warming
Nice American design

Heavy-duty stainless steel construction

Durable alloy heating elements With temperature indicator

Powerful device for easy grilling

Infinite switch with continuous function

Adjustable stainless steel grid for any optimal position

Stainless steel crumb tray at the bottom

Insulating Bakelite handles at stainless steel grid

Can be easily hung or placed on a table

Easy to clean

- HIGH QUALITY / LOW PRICES
- 24 / 7 SUPPORT & SERVICE
- **™** IMMEDIATELY AVAILABLE FROM STOCK
- TECHNICAL DEPARTMENT & WARRANT
- **W** EXCELLENT CUSTOMER SATISFACTION