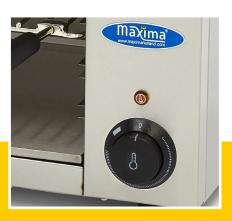

Heavy-duty stainless steel construction

Durable alloy heating elements With temperature indicator

Powerful device for easy grilling

Infinite switch with continuous function

Adjustable stainless steel grid for any optimal position