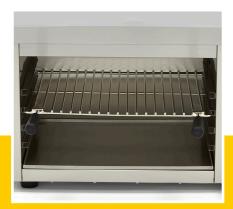

Heavy-duty stainless steel construction

Durable alloy heating elements With temperature indicator

Powerful device for easy grilling

Infinite switch with continuous function

Adjustable stainless steel grid for any optimal position

Stainless steel crumb tray at the bottom

Insulating Bakelite handles at stainless steel grid

Can be easily hung or placed on a table

Easy to clean

- HIGH QUALITY / LOW PRICES
- 24 / 7 SUPPORT & SERVICE
- **™** IMMEDIATELY AVAILABLE FROM STOCK
- TECHNICAL DEPARTMENT & WARRANT
- **W** EXCELLENT CUSTOMER SATISFACTION

Very easy to use salamander gril

Stainless steel grid, with insulated

Salamander grill can easily be hung on the wall