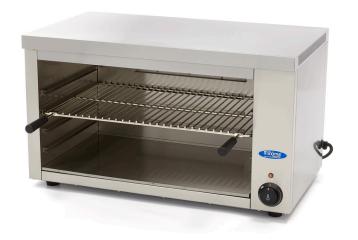

## **SALAMANDER**

MODEL: HANGING 3.6 KW

Packaging Material Carton Box with Foam

 HS Customs Code
 85141090

 EAN Code
 8719632121855

 Article Number
 09300058

Professional salamander grill
Perfect for grilling, gratinating and warming
Nice American design
Heavy-duty stainless steel construction
Durable alloy heating elements

With temperature indicator

Powerful device for easy grilling

Infinite switch with continuous function

Adjustable stainless steel grid for any optimal position

Stainless steel crumb tray at the bottom

Insulating Bakelite handles at stainless steel grid

Can be easily hung or placed on a table

Easy to clean

- HIGH QUALITY / LOW PRICES
- 24 / 7 SUPPORT & SERVICE
- **☑** IMMEDIATELY AVAILABLE FROM STOCK
- 🕍 TECHNICAL DEPARTMENT & WARRANTY
- EXCELLENT CUSTOMER SATISFACTION