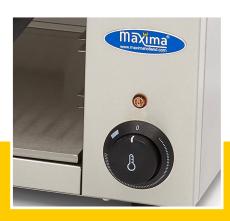

With temperature indicator

Powerful device for easy grilling

Infinite switch with continuous function

Adjustable stainless steel grid for any optimal position

Stainless steel crumb tray at the bottom

Insulating Bakelite handles at stainless steel grid