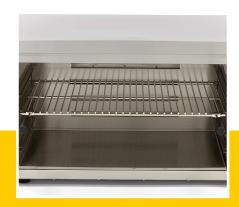

With temperature indicator

Powerful device for easy grilling

Infinite switch with continuous function

Adjustable stainless steel grid for any optimal position

Stainless steel crumb tray at the bottom

Insulating Bakelite handles at stainless steel grid

Very easy to use salamander gril

Stainless steel grid, with insulated
Bakelite handles

Salamander grill can easily be hung on the wall