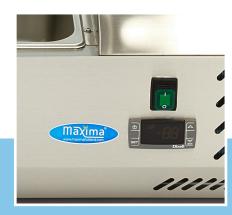

Fitted with adjustable feet

Dixell digital temperature controller

Static cooling

Foamed evaporator

Refrigerant R600a / CFC-free Temperature 0 ° to + 10 ° Celsius

Automatic defrost Anti Condense System

**Excluding:** GN containers and lids

Static cooling with foamed evaporator

Dixell digital temperature controller