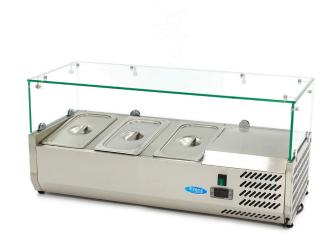

Packaging Material Wooden Box with Foam

 HS Customs Code
 84185019

 EAN Code
 8719632122494

 Article Number
 09400317

Luxury refrigerated display with glass case

Stainless steel housing and supports

Capacity 3 x 1/3 GN

Fitted with adjustable feet

Dixell digital temperature controller

Static cooling

Foamed evaporator

Refrigerant R600a / CFC-free Temperature 0 ° to + 10 ° Celsius

Automatic defrost Anti Condense System

**Excluding:** GN containers and lids