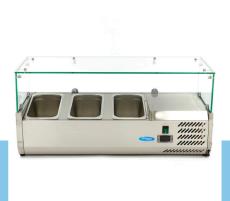

Packaging Material Wooden Box with Foam

 HS Customs Code
 84185019

 EAN Code
 8719632122494

 Article Number
 09400317

Luxury refrigerated display with glass case

Stainless steel housing and supports

Capacity 3 x 1/3 GN

Fitted with adjustable feet

Dixell digital temperature controller

Static cooling

Foamed evaporator

Refrigerant R600a / CFC-free Temperature 0 ° to + 10 ° Celsius

Automatic defrost Anti Condense System

**Excluding:** GN containers and lids