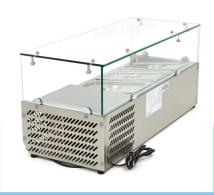

Packaging Material Wooden Box with Foam

 HS Customs Code
 84185019

 EAN Code
 8719632122494

 Article Number
 09400317

Luxury refrigerated display with glass case

Stainless steel housing and supports

Capacity 3 x 1/3 GN

Fitted with adjustable feet

Dixell digital temperature controller

Static cooling

Foamed evaporator

Refrigerant R600a / CFC-free Temperature 0 ° to + 10 ° Celsius

Automatic defrost Anti Condense System

**Excluding:** GN containers and lids